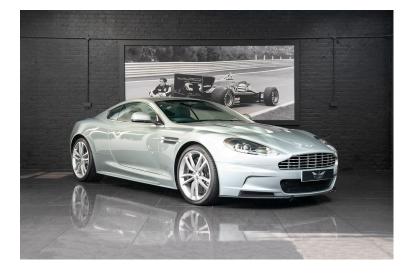

## ASTON MARTIN DBS

Exterior Hardly Green Interior Green Seats 4 Origin UK Mileage / Kms 3650 Fuel Type Petrol Cubic Capacity 510 Bhp Engine V12 6.0L

Introduced to the public by none other than James Bond in 2007 and known for its imperious long-distance cruising ability. The DBS is a hand-built masterpiece that embodies all the very best qualities of high-end British design and manufacturing.