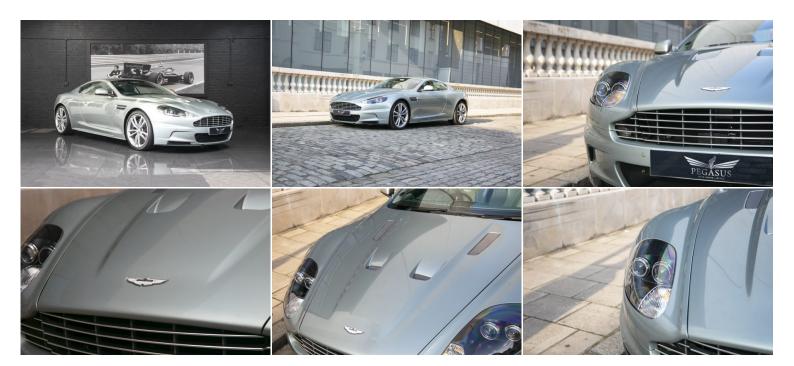

## ASTON MARTIN DBS

Exterior Hardly Green Interior Green Seats 4 Origin UK Mileage / Kms 3650 Fuel Type Petrol Cubic Capacity 510 Bhp Engine V12 6.0L

Introduced to the public by none other than James Bond in 2007 and known for its imperious long-distance cruising ability. The DBS is a hand-built masterpiece that embodies all the very best qualities of high-end British design and manufacturing.

## **Exterior Specifications**

Hardly Green Paint SEAT CONFIGURATION 2+2

## **Perforance Specifications**

Engine Size 5935cc Cylinders 12

Bright Finish Tailpipe Mechanical Park Brake DBS Front Grille (Bright) 20inch D. T. Silver Wheels Brake Disc Type - Carbon Mirror Cap - Body Colour Powerfold Carbon Mirrors (Memory) Heated Front Wind Screen Front Parking Sensors Cruise Control Parliament Green - Carpets Paddleshift Leather - Obsidian Black Carbon Door Pull (Angled Pad) Speaker Grille - B & O (Silver) Bluetooth Glass Corporate Switches Auto Dimming Rear View Mirror Heated Front Seats Memory Seats Differential - Sports Diff