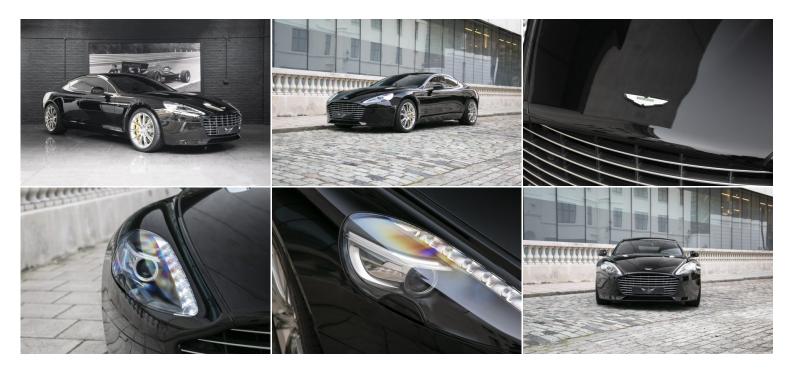

## **Exterior Specifications**

Jet Black Paint 20 inch 20 - Spoke Polished Wheels Yellow Brake Callipers Tail Lamp Finisher - Magnum Silver Privacy Glass Reversing Camera

## **Interior Specifications**

Obsidian Black Leather Electron Yellow Stitching Diamond Perforated Leather Door Inserts Sports Seats Bang and Olufsen Sound System Ventilated Front and Rear Seats 'Rapide S' Treadplates Piano Black Package