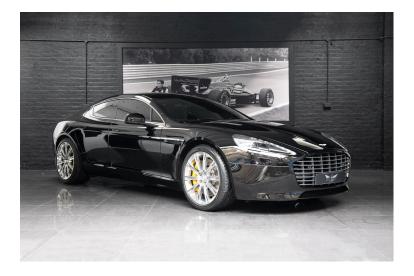

## ASTON MARTIN RAPIDE S LHD

Exterior Black Interior Black Seats 4 Origin EU Mileage / Kms 7430 Fuel Type Petrol Cubic Capacity 410 kW; 550 hp) Engine 5935 cm3

## **Exterior Specifications**

Jet Black Paint 20 inch 20 - Spoke Polished Wheels Yellow Brake Callipers Tail Lamp Finisher - Magnum Silver Privacy Glass Reversing Camera