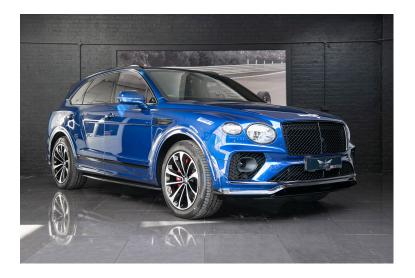

## **BENTLEY BENTAYGA HYBRID**

Exterior Sequin Blue
Interior Linen / Brunel
Seats 5
Origin UK
Mileage / Kms 25
Fuel Type Petrol / Electric
Cubic Capacity Engine V6 3.0L

## **Exterior Specifications**

**VAT Q** 

Sequin Blue
Carbon Fibre Package
Black Line Specification
21" Five Twin-Spoke Alloy Wheel - Black
Painted and Diamond Turned
Rear Privacy Glass