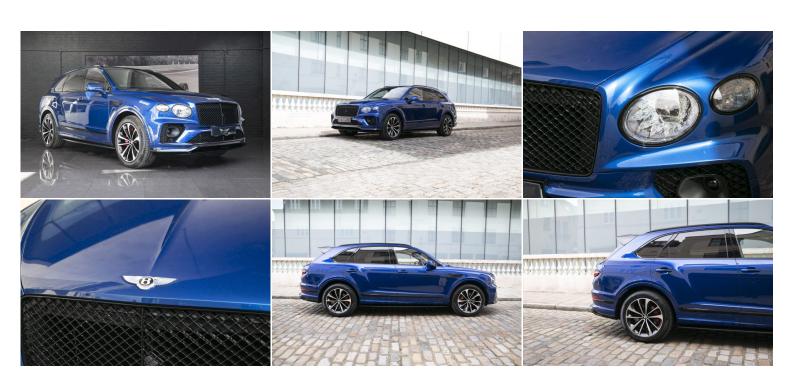

## **Exterior Specifications**

**VAT Q** 

Sequin Blue
Carbon Fibre Package
Black Line Specification
21" Five Twin-Spoke Alloy Wheel - Black
Painted and Diamond Turned
Rear Privacy Glass

## **Interior Specifications**

Linen / Brunel Colour Split
Piano Black Walnut Veneer
Heated Duo Tone 3 Spoke Steering Wheel
Contrast Stitching
Twin Stitching Diamond Quilting to Seats
Shoulder area and Door Inserts
Embroidered Bentley Emblems - Contrast
Mood Lighting