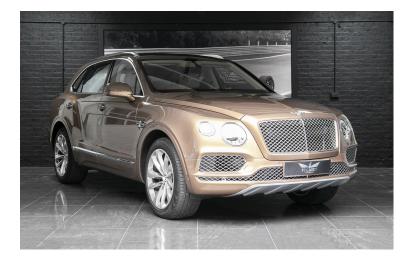

## **BENTLEY BENTAYGA W12**

Exterior Bronze Interior Bespoke Seats 5 Origin -Mileage / Kms 8200 Fuel Type Petrol Cubic Capacity -Engine W12 6.0L

Colour: Bentayga Bronze Solid and Metallic Body Coloured Lower Bodywork 21" Five Twin Spoke Polished Alloy Wheels Black Matrix Style Grille to Lower Bumper Aperture