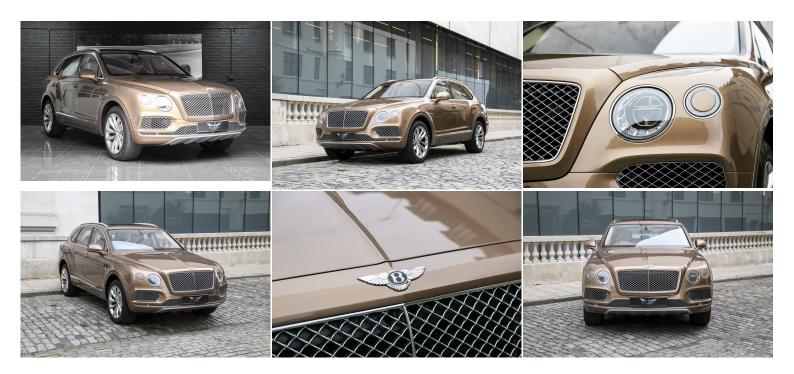

## **BENTLEY BENTAYGA W12**

Exterior Bronze Interior Bespoke Seats 5 Origin -Mileage / Kms 8200 Fuel Type Petrol Cubic Capacity -Engine W12 6.0L

Colour: Bentayga Bronze Solid and Metallic Body Coloured Lower Bodywork 21" Five Twin Spoke Polished Alloy Wheels Black Matrix Style Grille to Lower Bumper Aperture

> Main Hide: Linen Secondary Hide: Saddle Embroided Bentley Emblems Diamond Quilted Hide Seats

Burr Walnut Wood Center Dash Board Fascia Panel in Technical Finish Heated Duo Tone 3 Spoke Hide Trimmed Steering Wheel Panoramic Roof Rear View Camera Multi-Zone Automatic Climate Control Keyless Entry and Ignition Blind Spot Assist Mobile Phone Preparation Heated front Seats Volumetric Ultrasonic Alarm Roof Rails Jewel Fuel Filler Cap