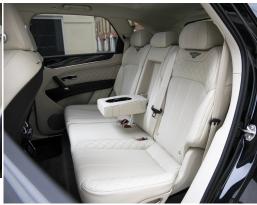

Exterior Branding Pack.

Beluga Black
City Specification
Touring Specification
Comfort Seat Specification
Bentley Mulliner Package
Park Assist Front And Rear With Reversing Camera
Power Tailgate
Keyless Entry And Drive
Soft Close Doors
Linen Hide Interior With Beluga Secondary Hide And Contrast Stitching
Mulliner Diamond Quilted Leather To Outer Seat Bolsters And Door Inserts
Massaging Front Seats
Heated Front And Rear Seats

Heated Front And Rear Seats
Bentley Emblems Embroidered To Front And Rear Seats
Tone Hide Multifunction Steering Wheel
Piano Black Wood Veneers
Touch Screen Infotainment System With Bluetooth Connectivity
Privacy Glass