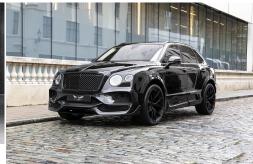

## BENTLEY BENTAYGA W12 ONYX CONCEPT GTX

Exterior Black
Interior Beige/Black
Seats 5
Origin Mileage / Kms 20
Fuel Type Petrol
Cubic Capacity Engine W12 6.0L

Onyx Specification

Complete Front Bumper Incorporating Carbon Intake Surrounds
LED Daytime Running Lights Along With Carbon Lower Element And Floating Corner Pieces

Extended Wheel Arches

23" Forged F1R Alloy Wheels

Extended Lower Door Mouldings With Sculpted Carbon Lower Sills

Extended Rear Roof Spoiler

Carbon Tailgate Lip Spoiler

Complete Rear Bumper Incorporating Carbon Intake Surrounds Fluted Carbon Rear Diffuser Housing Billet Aluminium Branded Tailpipes Sport Exhaust

Exterior Branding Pack.

Beluga Black
City Specification
Touring Specification
Comfort Seat Specification
Bentley Mulliner Package
Park Assist Front And Rear With Reversing Camera
Power Tailgate
Keyless Entry And Drive
Soft Close Doors
Linen Hide Interior With Beluga Secondary Hide And Contrast Stitching
Mulliner Diamond Quilted Leather To Outer Seat Bolsters And Door Inserts
Massaging Front Seats
Heated Front And Rear Seats