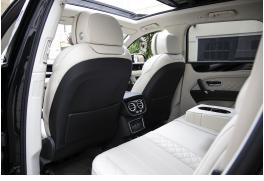

Exterior Branding Pack.

Beluga Black
City Specification
Touring Specification
Comfort Seat Specification
Bentley Mulliner Package
Park Assist Front And Rear With Reversing Camera
Power Tailgate
Keyless Entry And Drive
Soft Close Doors
Linen Hide Interior With Beluga Secondary Hide And Contrast Stitching
Mulliner Diamond Quilted Leather To Outer Seat Bolsters And Door Inserts
Massaging Front Seats
Heated Front And Rear Seats

Heated Front And Rear Seats
Bentley Emblems Embroidered To Front And Rear Seats
Tone Hide Multifunction Steering Wheel
Piano Black Wood Veneers
Touch Screen Infotainment System With Bluetooth Connectivity
Privacy Glass