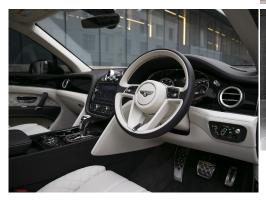

Heated Front And Rear Seats
Bentley Emblems Embroidered To Front And Rear Seats
Tone Hide Multifunction Steering Wheel
Piano Black Wood Veneers
Touch Screen Infotainment System With Bluetooth Connectivity
Privacy Glass