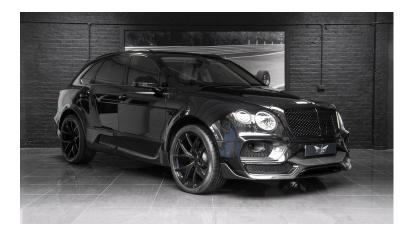

## BENTLEY BENTAYGA W12 ONYX CONCEPT GTX

Exterior Black
Interior Beige/Black
Seats 5
Origin Mileage / Kms 20
Fuel Type Petrol
Cubic Capacity Engine W12 6.0L

Onyx Specification

Complete Front Bumper Incorporating Carbon Intake Surrounds
LED Daytime Running Lights Along With Carbon Lower Element And Floating Corner Pieces

Extended Wheel Arches

23" Forged F1R Alloy Wheels

Extended Lower Door Mouldings With Sculpted Carbon Lower Sills

Extended Rear Roof Spoiler

Carbon Tailgate Lip Spoiler

Complete Rear Bumper Incorporating Carbon Intake Surrounds Fluted Carbon Rear Diffuser Housing Billet Aluminium Branded Tailpipes Sport Exhaust

Exterior Branding Pack.

Beluga Black
City Specification
Touring Specification
Comfort Seat Specification
Bentley Mulliner Package
Park Assist Front And Rear With Reversing Camera
Power Tailgate
Keyless Entry And Drive
Soft Close Doors
Linen Hide Interior With Beluga Secondary Hide And Contrast Stitching
Mulliner Diamond Quilted Leather To Outer Seat Bolsters And Door Inserts
Massaging Front Seats
Heated Front And Rear Seats