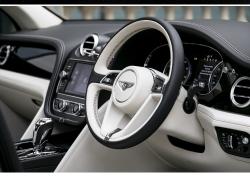

Heated Front And Rear Seats
Bentley Emblems Embroidered To Front And Rear Seats
Tone Hide Multifunction Steering Wheel
Piano Black Wood Veneers
Touch Screen Infotainment System With Bluetooth Connectivity
Privacy Glass