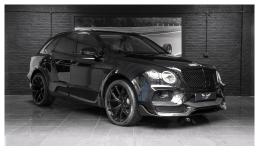

## BENTLEY BENTAYGA W12 ONYX CONCEPT GTX

Exterior Black
Interior Beige/Black
Seats 5
Origin Mileage / Kms 20
Fuel Type Petrol
Cubic Capacity Engine W12 6.0L

Onyx Specification

Complete Front Bumper Incorporating Carbon Intake Surrounds
LED Daytime Running Lights Along With Carbon Lower Element And Floating Corner Pieces

Extended Wheel Arches

23" Forged F1R Alloy Wheels

Extended Lower Door Mouldings With Sculpted Carbon Lower Sills

Extended Rear Roof Spoiler

Carbon Tailgate Lip Spoiler

Complete Rear Bumper Incorporating Carbon Intake Surrounds Fluted Carbon Rear Diffuser Housing Billet Aluminium Branded Tailpipes Sport Exhaust

Exterior Branding Pack.

Beluga Black
City Specification
Touring Specification
Comfort Seat Specification
Bentley Mulliner Package
Park Assist Front And Rear With Reversing Camera
Power Tailgate
Keyless Entry And Drive
Soft Close Doors
Linen Hide Interior With Beluga Secondary Hide And Contrast Stitching
Mulliner Diamond Quilted Leather To Outer Seat Bolsters And Door Inserts
Massaging Front Seats
Heated Front And Rear Seats