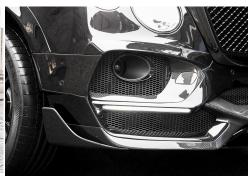

## BENTLEY BENTAYGA W12 ONYX CONCEPT GTX

Exterior Black
Interior Beige/Black
Seats 5
Origin Mileage / Kms 20
Fuel Type Petrol
Cubic Capacity Engine W12 6.0L

Onyx Specification

Complete Front Bumper Incorporating Carbon Intake Surrounds
LED Daytime Running Lights Along With Carbon Lower Element And Floating Corner Pieces