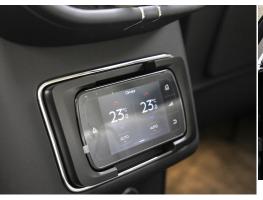

Heated Front And Rear Seats
Bentley Emblems Embroidered To Front And Rear Seats
Tone Hide Multifunction Steering Wheel
Piano Black Wood Veneers
Touch Screen Infotainment System With Bluetooth Connectivity
Privacy Glass