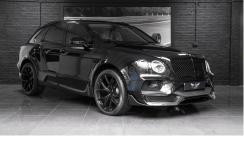

## BENTLEY BENTAYGA W12 ONYX CONCEPT GTX

Exterior Black
Interior Beige/Black
Seats 5
Origin Mileage / Kms 20
Fuel Type Petrol
Cubic Capacity Engine W12 6.0L

Onyx Specification

Complete Front Bumper Incorporating Carbon Intake Surrounds
LED Daytime Running Lights Along With Carbon Lower Element And Floating Corner Pieces

Extended Wheel Arches

23" Forged F1R Alloy Wheels

Extended Lower Door Mouldings With Sculpted Carbon Lower Sills

Extended Rear Roof Spoiler

Carbon Tailgate Lip Spoiler

Complete Rear Bumper Incorporating Carbon Intake Surrounds Fluted Carbon Rear Diffuser Housing Billet Aluminium Branded Tailpipes Sport Exhaust

Exterior Branding Pack.

Beluga Black
City Specification
Touring Specification
Comfort Seat Specification
Bentley Mulliner Package
Park Assist Front And Rear With Reversing Camera
Power Tailgate
Keyless Entry And Drive
Soft Close Doors
Linen Hide Interior With Beluga Secondary Hide And Contrast Stitching
Mulliner Diamond Quilted Leather To Outer Seat Bolsters And Door Inserts
Massaging Front Seats
Heated Front And Rear Seats