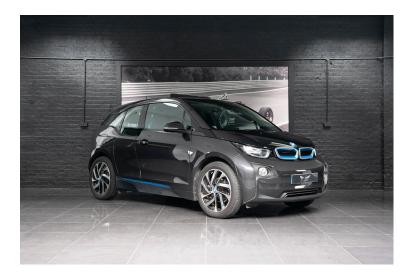

## **BMW 13**

Exterior Grey / Black Interior Grey Seats 4 Origin UK Mileage / Kms 28250 Fuel Type Electric Cubic Capacity -Engine -

## **Exterior Specifications**

Grey / Black Paint
BMW LA Wheel - Turbine Styling 428
Locking Wheel Bolt
Tyre Pressure Monitoring System
Alarm System
Interior / Exterior Mirror with Auto Dip
Rain Sensor
Reinforced Power Supply