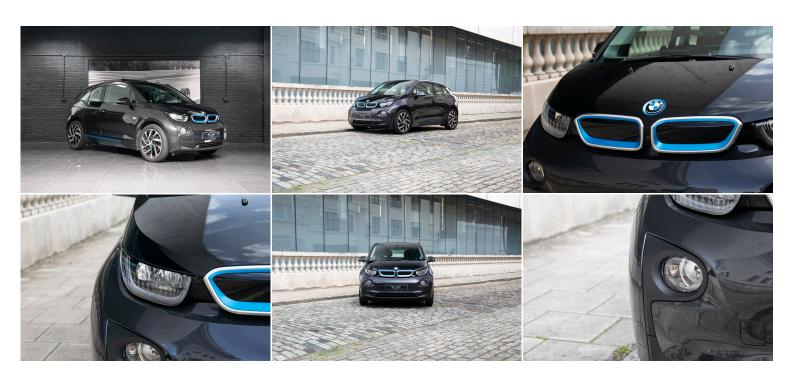

## **BMW 13**

Exterior Grey / Black Interior Grey Seats 4 Origin UK Mileage / Kms 28250 Fuel Type Electric Cubic Capacity -Engine -

## **Exterior Specifications**

Grey / Black Paint
BMW LA Wheel - Turbine Styling 428
Locking Wheel Bolt
Tyre Pressure Monitoring System
Alarm System
Interior / Exterior Mirror with Auto Dip
Rain Sensor
Reinforced Power Supply