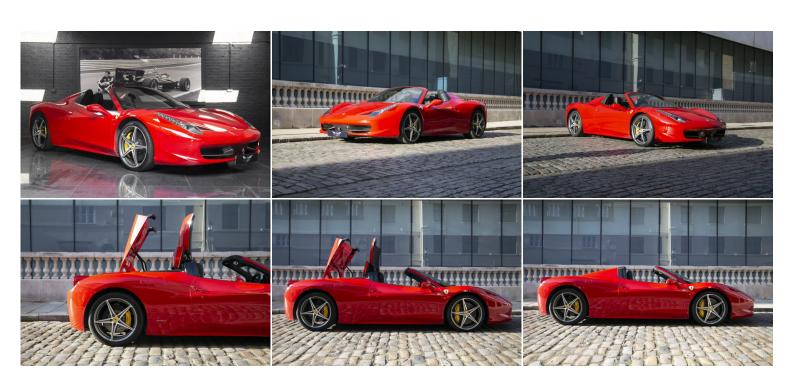

## **FERRARI 458 SPIDER**

Exterior Red
Interior Black
Seats 2
Origin UK
Mileage / Kms 9200
Fuel Type Petrol
Cubic Capacity 562 hp
Engine V8 4.5L

## **Exterior Specifications**

Rosso Corsa
20" Forged Diamond Alloy Wheels
Yellow Brake Callipers
Carbon Fibre Side Moulding
Carbon Fibre Rear Moulding
Scuderia Ferrari Shields
Auto Dimming Interior and Exterior Mirrors
Front Suspension Lift