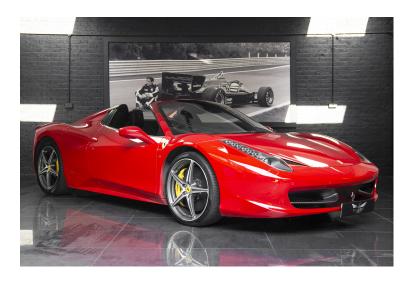

## **FERRARI 458 SPIDER**

Exterior Red
Interior Black
Seats 2
Origin UK
Mileage / Kms 9200
Fuel Type Petrol
Cubic Capacity 562 hp
Engine V8 4.5L

## **Exterior Specifications**

Rosso Corsa
20" Forged Diamond Alloy Wheels
Yellow Brake Callipers
Carbon Fibre Side Moulding
Carbon Fibre Rear Moulding
Scuderia Ferrari Shields
Auto Dimming Interior and Exterior Mirrors
Front Suspension Lift