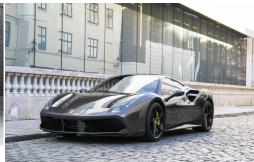

## FERRARI 488 GTB

Exterior Grey
Interior Red/Black
Seats 2
Origin Mileage / Kms 9100
Fuel Type Petrol
Cubic Capacity Engine V8 3.8L

## **UNDER OFFER**

Grigio Silverstone Yellow Brake Callipers Suspension Lifter Interior: Bordeaux Leather Adaptive Front Lights System Carbon Fibre Driver Zone + LED Daytona Style Seats

Carbon Fibre Driver Zone + LED
High Emotion Low Emission
'Scuderia Ferrari' Shields
Front and Rear Parking Sensors
Yellow Rev Counter
Full Electric Seats
Premium JBL Hi-Fi System
Coloured Standart Stitching
Daytona Seat Leather Stripes