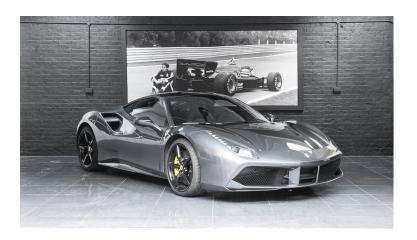

## FERRARI 488 GTB

Exterior Grey
Interior Red/Black
Seats 2
Origin Mileage / Kms 9100
Fuel Type Petrol
Cubic Capacity Engine V8 3.8L

## **UNDER OFFER**

Grigio Silverstone Yellow Brake Callipers Suspension Lifter Interior: Bordeaux Leather Adaptive Front Lights System Carbon Fibre Driver Zone + LED Daytona Style Seats

Carbon Fibre Driver Zone + LED
High Emotion Low Emission
'Scuderia Ferrari' Shields
Front and Rear Parking Sensors
Yellow Rev Counter
Full Electric Seats
Premium JBL Hi-Fi System
Coloured Standart Stitching
Daytona Seat Leather Stripes