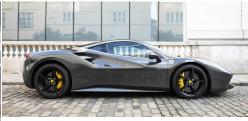

## FERRARI 488 GTB

Exterior Grey
Interior Red/Black
Seats 2
Origin Mileage / Kms 9100
Fuel Type Petrol
Cubic Capacity Engine V8 3.8L