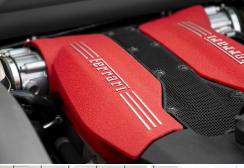

## FERRARI 488 GTB

Exterior Grey
Interior Red/Black
Seats 2
Origin Mileage / Kms 9100
Fuel Type Petrol
Cubic Capacity Engine V8 3.8L