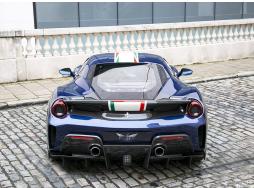

## **FERRARI 488 PISTA PILOTI**

Exterior Blue
Interior Black
Seats 2
Origin Mileage / Kms 1320
Fuel Type Petrol
Cubic Capacity Engine V8 3.9L

Tailor Made Blu Tour de France
Tricolour Livery On Front Bumper, Lid, Roof
Scuderia Ferrari Shields
Carbon Fibre Front Flaps
Carbon Fibre Side Air Splitter
Engine Covers In Carbon Fibre
Rear Diffuser In Carbon Fibre
Front Air Vents In Carbon Fibre
Carbon Fibre UnderDoor Cover
Carbon Fibre Rear Moulding
20" Forged Dark Painted Rims
Red Brake Callipers