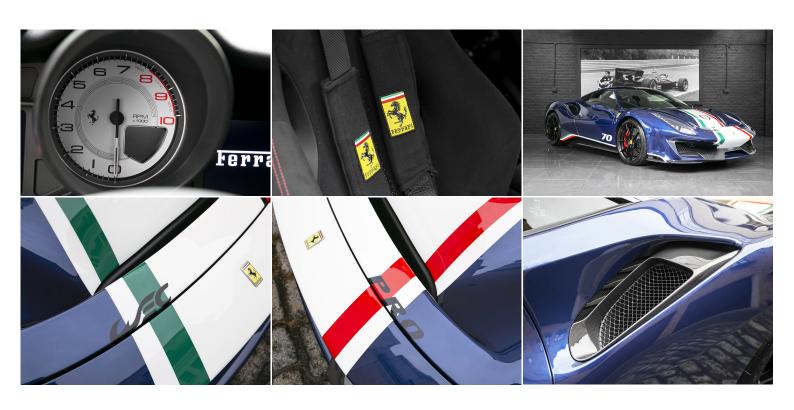

## **FERRARI 488 PISTA PILOTI**

Exterior Blue
Interior Black
Seats 2
Origin Mileage / Kms 1320
Fuel Type Petrol
Cubic Capacity Engine V8 3.9L

Tailor Made Blu Tour de France
Tricolour Livery On Front Bumper, Lid, Roof
Scuderia Ferrari Shields
Carbon Fibre Front Flaps
Carbon Fibre Side Air Splitter
Engine Covers In Carbon Fibre
Rear Diffuser In Carbon Fibre
Front Air Vents In Carbon Fibre
Carbon Fibre UnderDoor Cover
Carbon Fibre Rear Moulding
20" Forged Dark Painted Rims
Red Brake Callipers

## Parking Camera

Nero Alcantara Carbon Fibre Racing Seats Racing Seat Lifter Alcantara Seats Inner Trim Rosso Coloured Stitching Coloured Steering Wheel Steering Wheel In Black Leather With Grips In Black Alcantara Tricolour Dreamline On F1 Paddles Carbon Fibre Instrument Cover Internal Carbon Fibre Parts In Matte Carbon Finish Carbon Fibre Inner Sill Trim Carbon Fibre Upper Centre Console Trim White Rev Counter 4 Point Safety Harnesses **Coloured Inner Details** Handy Fire Extinguisher Dedication Plate In Matte Carbon Fibre With Special Logo Additional Coloured Mats With Logo Carbon Fibre Rear Moulding High Emotion Low Emission RadioNavi System + Bluetooth Integrated Audio System