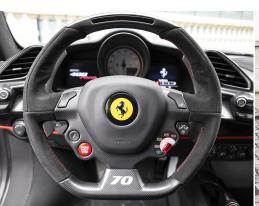

## Parking Camera

Nero Alcantara Carbon Fibre Racing Seats Racing Seat Lifter Alcantara Seats Inner Trim Rosso Coloured Stitching Coloured Steering Wheel Steering Wheel In Black Leather With Grips In Black Alcantara Tricolour Dreamline On F1 Paddles Carbon Fibre Instrument Cover Internal Carbon Fibre Parts In Matte Carbon Finish Carbon Fibre Inner Sill Trim Carbon Fibre Upper Centre Console Trim White Rev Counter 4 Point Safety Harnesses **Coloured Inner Details** Handy Fire Extinguisher Dedication Plate In Matte Carbon Fibre With Special Logo Additional Coloured Mats With Logo Carbon Fibre Rear Moulding High Emotion Low Emission RadioNavi System + Bluetooth Integrated Audio System