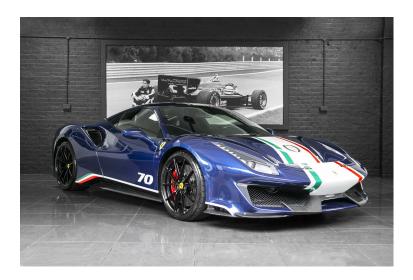

## **FERRARI 488 PISTA PILOTI**

Exterior Blue
Interior Black
Seats 2
Origin Mileage / Kms 1320
Fuel Type Petrol
Cubic Capacity Engine V8 3.9L

Tailor Made Blu Tour de France
Tricolour Livery On Front Bumper, Lid, Roof
Scuderia Ferrari Shields
Carbon Fibre Front Flaps
Carbon Fibre Side Air Splitter
Engine Covers In Carbon Fibre
Rear Diffuser In Carbon Fibre
Front Air Vents In Carbon Fibre
Carbon Fibre UnderDoor Cover
Carbon Fibre Rear Moulding
20" Forged Dark Painted Rims
Red Brake Callipers