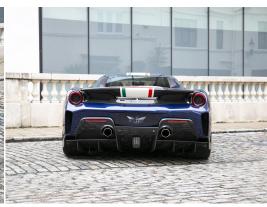

## **FERRARI 488 PISTA PILOTI**

Exterior Blue
Interior Black
Seats 2
Origin Mileage / Kms 1320
Fuel Type Petrol
Cubic Capacity Engine V8 3.9L

Tailor Made Blu Tour de France
Tricolour Livery On Front Bumper, Lid, Roof
Scuderia Ferrari Shields
Carbon Fibre Front Flaps
Carbon Fibre Side Air Splitter
Engine Covers In Carbon Fibre
Rear Diffuser In Carbon Fibre
Front Air Vents In Carbon Fibre
Carbon Fibre UnderDoor Cover
Carbon Fibre Rear Moulding
20" Forged Dark Painted Rims
Red Brake Callipers