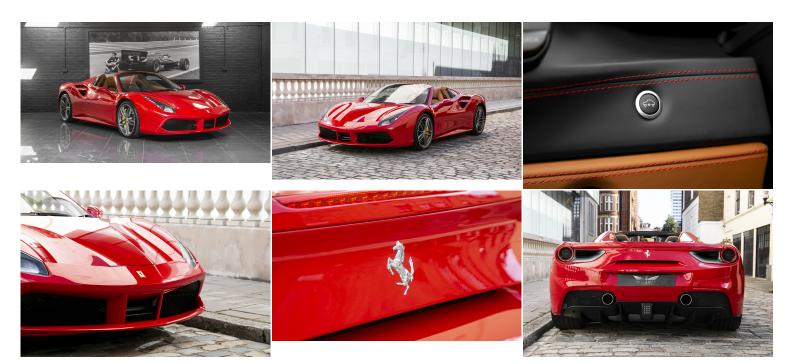

## FERRARI 488 SPIDER

Exterior Red Interior Tan Seats 2 Origin -Mileage / Kms 1530 Fuel Type Petrol Cubic Capacity -Engine V8 3.8L

Rosso Corsa 20" Forged Diamond Rims Yellow Brake Callipers "Scuderia Ferrari" Shields Suspension Lifter High Emotion Low Emission Interior Leather in Cuoio Carbon Fibre Steering wheel + LED Giallo Rev Counter

Parking Camera Front and Rear Parking Sensors Carbon Fibre Central Bridge Full Electric Seats Rosso Stitching Cavallino Stitched on Headrest Inner Colour Rear Leather Trim

## **Exterior Specifications**

\_

## Interior Specifications

-