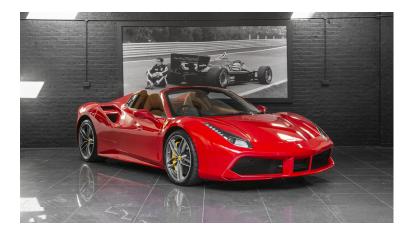

## FERRARI 488 SPIDER

Exterior Red Interior Tan Seats 2 Origin -Mileage / Kms 1530 Fuel Type Petrol Cubic Capacity -Engine V8 3.8L

Rosso Corsa 20" Forged Diamond Rims Yellow Brake Callipers "Scuderia Ferrari" Shields Suspension Lifter High Emotion Low Emission Interior Leather in Cuoio Carbon Fibre Steering wheel + LED Giallo Rev Counter

Parking Camera Front and Rear Parking Sensors Carbon Fibre Central Bridge Full Electric Seats Rosso Stitching Cavallino Stitched on Headrest Inner Colour Rear Leather Trim