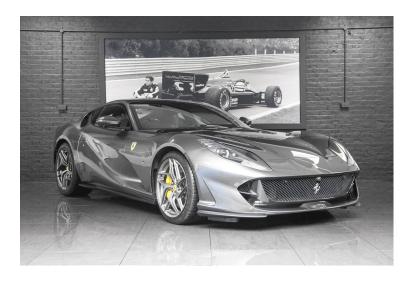

## **FERRARI 812 SUPERFAST**

Exterior Grigio Silverstone
Interior Nero
Seats 2
Origin UK
Mileage / Kms 100
Fuel Type Petrol
Cubic Capacity 588 kW (799 PS)
Engine V12 6.5L

## **Exterior Specifications**

Grigio Silverstone
Full Front End Topaz PPF
Front Bumper insert in Carbon Fibre
Scuderia Ferrari Shields
20" Dark Forged Wheels
Yellow Brake Callipers
Adaptive Headlights With SBL Function
Black Rear Diffuser