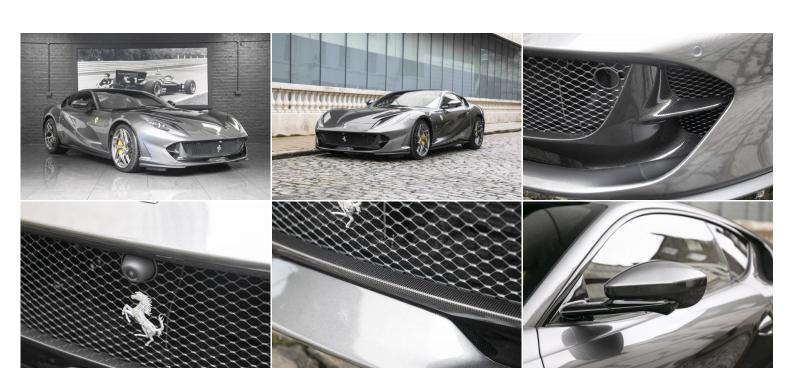

## **Exterior Specifications**

Grigio Silverstone
Full Front End Topaz PPF
Front Bumper insert in Carbon Fibre
Scuderia Ferrari Shields
20" Dark Forged Wheels
Yellow Brake Callipers
Adaptive Headlights With SBL Function
Black Rear Diffuser

## **Interior Specifications**

Nero / Giallo Leather
Carbon Fibre Driver Zone + LEDS
Carbon Fibre Central Bridge
Carbon Fibre Upper Centre Console Trim
Carbon Fibre Steering Wheel
Coloured Special Stitching
Coloured Inner Details
Yellow Rev Counter

Black Tailpipes Suspension Lifter

Black Air Vent Grills on Dashboard Cavallino Stitched on Headrest Passenger Display Full Electric Seats