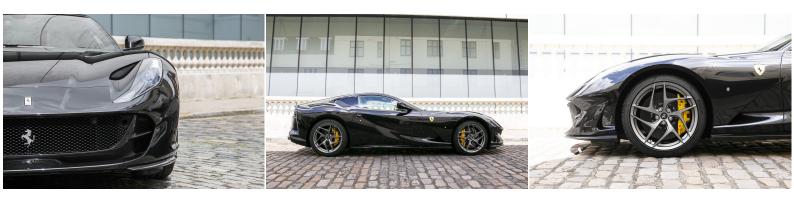

## **FERRARI 812 SUPERFAST**

Exterior Black
Interior Cream
Seats 2
Origin Mileage / Kms 2500
Fuel Type Petrol
Cubic Capacity Engine V12 6.5L

Nero Daytona
20" Forged Dark Painted Rims
Yellow Brake Callipers
Adaptive Headlights with SBL Function
Black Air Vent Grips on DashBoard
Front Part of Front Bumper in Carbon Fibre
Rear Side Bumpers in Carbon Fibre
Carbon Fibre Hub Caps
Suspension Lifter
Carbon Fibre Front Spoiler
"Scuderia Ferrari" Shields

Beige Interior

Carbon Fibre Underdoor Cover Carbon Fibre Inner Door Handle Carbon Fibre Driver Zone + LED Carbon Fibre Central Bridge Exterior Sill Kick in Carbon Fibre Dash Inserts in Carbon Fibre Daytona Style Seats Cavallino Stitched on Headrest in Nero Long Narrow Italian Flag Additional Coloured Mats with Logo Passenger Display Yellow Rev Counter **Privacy Rear Windows Full Electric Seats Coloured Special Stitching Leather Perforated Inserts** 