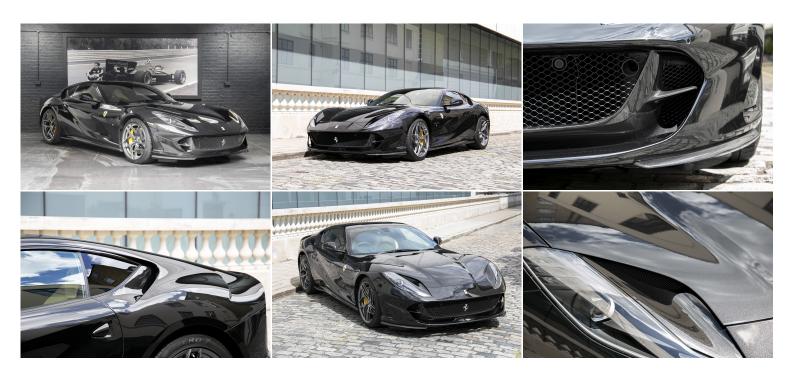

## **FERRARI 812 SUPERFAST**

Exterior Black
Interior Cream
Seats 2
Origin Mileage / Kms 2500
Fuel Type Petrol
Cubic Capacity Engine V12 6.5L

Nero Daytona
20" Forged Dark Painted Rims
Yellow Brake Callipers
Adaptive Headlights with SBL Function
Black Air Vent Grips on DashBoard
Front Part of Front Bumper in Carbon Fibre
Rear Side Bumpers in Carbon Fibre
Carbon Fibre Hub Caps
Suspension Lifter
Carbon Fibre Front Spoiler
"Scuderia Ferrari" Shields

Beige Interior

Carbon Fibre Underdoor Cover Carbon Fibre Inner Door Handle Carbon Fibre Driver Zone + LED Carbon Fibre Central Bridge Exterior Sill Kick in Carbon Fibre Dash Inserts in Carbon Fibre Daytona Style Seats Cavallino Stitched on Headrest in Nero Long Narrow Italian Flag Additional Coloured Mats with Logo Passenger Display Yellow Rev Counter **Privacy Rear Windows Full Electric Seats Coloured Special Stitching Leather Perforated Inserts** 