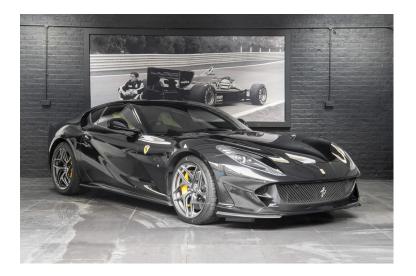

## **FERRARI 812 SUPERFAST**

Exterior Black
Interior Cream
Seats 2
Origin Mileage / Kms 2500
Fuel Type Petrol
Cubic Capacity Engine V12 6.5L

Nero Daytona
20" Forged Dark Painted Rims
Yellow Brake Callipers
Adaptive Headlights with SBL Function
Black Air Vent Grips on DashBoard
Front Part of Front Bumper in Carbon Fibre
Rear Side Bumpers in Carbon Fibre
Carbon Fibre Hub Caps
Suspension Lifter
Carbon Fibre Front Spoiler
"Scuderia Ferrari" Shields