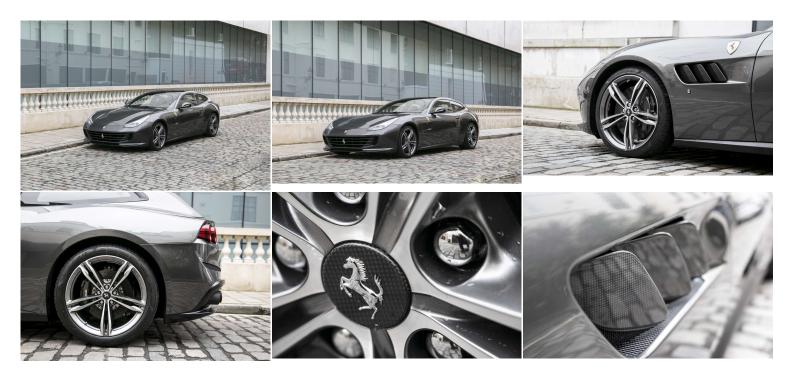

## EUROPEAN SUPPLIED

Exterior

Grigio Silverstone

20" Forged Diamond Rims

Silverstone Grey Callipers

Front Grille with Dark Edges Front Air Vents in Carbon Fibre Carbon Fibre Hub Caps Scuderia Ferrari Shields Spoiler on Panoramic Roof in Nero High Emotion Low Emission Suspension Lifter Black Tailpipe Tips Adaptive Headlights with SBL Function Interior Interior finished in Nero Exterior Sill Kick in Carbon Fibre Carbon Fibre Driver Zone + LED Panoramic Roof **Dual View Front Camera** High Power HI-FI System Passenger Display Full Electric Seats Heating Front Seats Ventilated Seats Inner Leather Insterts Cavallino Stitched on Headrest