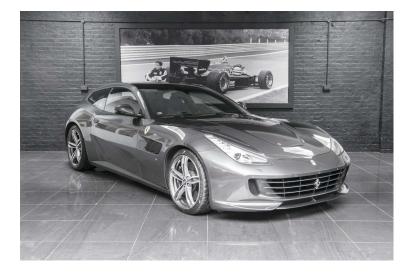

## FERRARI GTC4 LUSSO

Exterior Grey Interior Black Seats 4 Mileage / Kms 2600 Fuel Type Petrol Engine V12 6.3L

## EUROPEAN SUPPLIED

Exterior

Grigio Silverstone

20" Forged Diamond Rims

Silverstone Grey Callipers

Front Grille with Dark Edges Front Air Vents in Carbon Fibre Carbon Fibre Hub Caps Scuderia Ferrari Shields Spoiler on Panoramic Roof in Nero High Emotion Low Emission Suspension Lifter Black Tailpipe Tips Adaptive Headlights with SBL Function Interior Interior finished in Nero Exterior Sill Kick in Carbon Fibre Carbon Fibre Driver Zone + LED Panoramic Roof **Dual View Front Camera** High Power HI-FI System Passenger Display Full Electric Seats Heating Front Seats Ventilated Seats Inner Leather Insterts Cavallino Stitched on Headrest