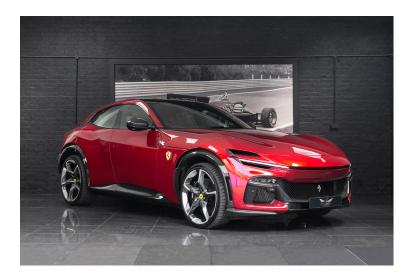

## **FERRARI PUROSANGUE**

Exterior Rosso Magma Interior Tan Seats 4 Origin UK Mileage / Kms 20 Fuel Type Petrol Cubic Capacity -Engine V12 6.5L