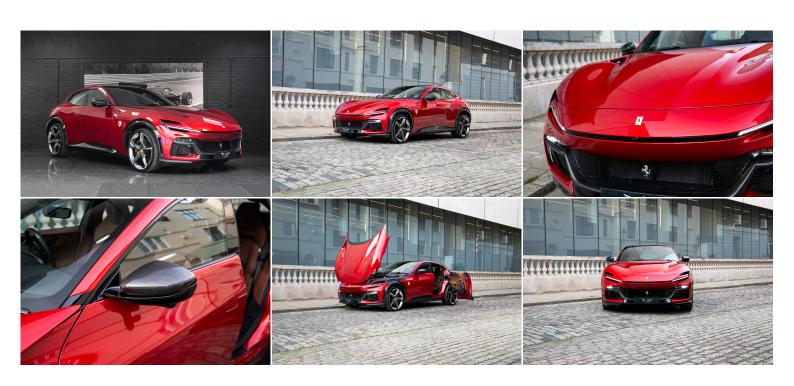

## **FERRARI PUROSANGUE**

Exterior Rosso Magma Interior Tan Seats 4 Origin UK Mileage / Kms 20 Fuel Type Petrol Cubic Capacity -Engine V12 6.5L

## **Exterior Specifications**

Rosso Magma Special 4 Layer Paint
Carbon Fibre Front Spoiler
Carbon Fibre Outer Mirrors
Carbon Fibre Wheel House Flares
Carbon fibre Underdog Cover
Scuderia Ferrari Shields
Glossy Forged Diamond Wheels
Silverstone Grey Callipers
Wheel Stud Bolts in Titanium
Rear Diffuser Carbon Fibre
Long Narrow Flag Motif