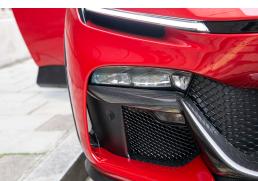

## **Exterior Specifications**

Rosso Magma Special 4 Layer Paint
Carbon Fibre Front Spoiler
Carbon Fibre Outer Mirrors
Carbon Fibre Wheel House Flares
Carbon fibre Underdog Cover
Scuderia Ferrari Shields
Glossy Forged Diamond Wheels
Silverstone Grey Callipers
Wheel Stud Bolts in Titanium
Rear Diffuser Carbon Fibre
Long Narrow Flag Motif