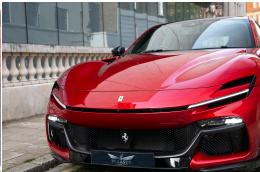

## **Exterior Specifications**

Rosso Magma Special 4 Layer Paint
Carbon Fibre Front Spoiler
Carbon Fibre Outer Mirrors
Carbon Fibre Wheel House Flares
Carbon fibre Underdog Cover
Scuderia Ferrari Shields
Glossy Forged Diamond Wheels
Silverstone Grey Callipers
Wheel Stud Bolts in Titanium
Rear Diffuser Carbon Fibre
Long Narrow Flag Motif