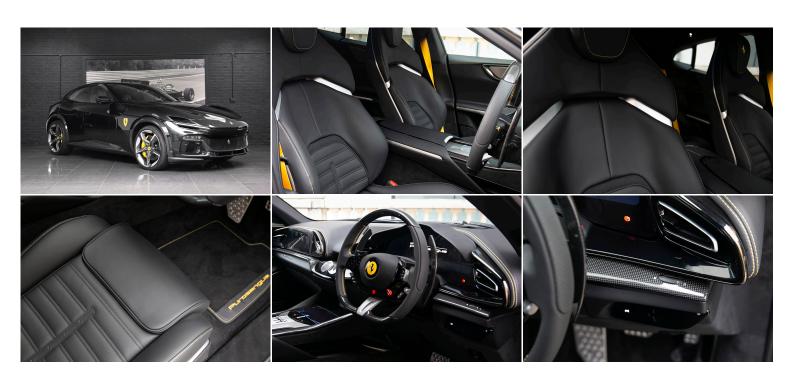

## **Exterior Specifications**

Nero Metallic Paint
Carbon Fibre Front Spoiler
Carbon Fibre Wheel House Flares
Carbon fibre Underdoor Cover
Scuderia Ferrari Painted Shields
Glossy Forged Diamond Wheels
Yellow Callipers
Wheel Stud Bolts in Titanium
Rear Diffuser Carbon Fibre
Black Tailpipes
Active LED Matrix Headlights

## **Interior Specifications**

Nero 8500 Leather
Seats with Special Design
Carbon Fibre Door Panels
Panoramic Roof
Carbon Fibre Steering Wheel + LEDs
Upper Part of Centre Console in Carbon
Fibre
Coloured Upper Dashboard - Nero 8500
Coloured Standard Stitching
Coloured Seatbelts - Yellow
Cavallino Stitched on Headrests - Tread in