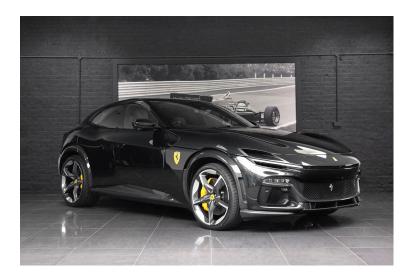

## **FERRARI PUROSANGUE**

Exterior Black
Interior Black
Seats 4
Origin UK
Mileage / Kms 20
Fuel Type Petrol
Cubic Capacity 715 hp
Engine V12 6.5L

## **Exterior Specifications**

Nero Metallic Paint
Carbon Fibre Front Spoiler
Carbon Fibre Wheel House Flares
Carbon fibre Underdoor Cover
Scuderia Ferrari Painted Shields
Glossy Forged Diamond Wheels
Yellow Callipers
Wheel Stud Bolts in Titanium
Rear Diffuser Carbon Fibre
Black Tailpipes
Active LED Matrix Headlights