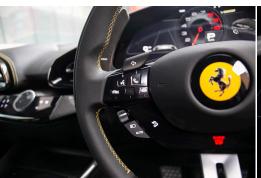

## **Interior Specifications**

Nero 8500 Leather
Seats with Special Design
Carbon Fibre Door Panels
Panoramic Roof
Carbon Fibre Steering Wheel + LEDs
Upper Part of Centre Console in Carbon
Fibre
Coloured Upper Dashboard - Nero 8500
Coloured Standard Stitching
Coloured Seatbelts - Yellow
Cavallino Stitched on Headrests - Tread in