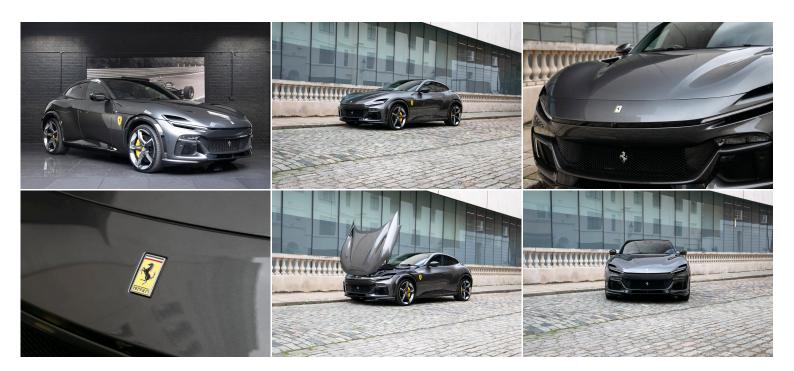

## **Exterior Specifications**

Grigio Silverstone Hand Painted Airbrushed 'Ferrari' Shields Glossy Forged Diamond Wheels Yellow Brake Callipers Wheel Stud Bolts in Titanium Carbon Fibre Front Spoiler Carbon Fibre Wheel House Flares Rear Diffuser in Carbon Fibre

## **Interior Specifications**

Terra Bruciata Leather Upholstery Front Seats Massage + Ventilated Seats With Special Design Nero 8500 - Colour Upon Request for Piping Nero 4000 - Coloured Special Stitching Carbon Fibre Steering Wheel + LEDs Heated Steering Wheel Panoramic Roof

## **Perforance Specifications**

Carbon Fibre Underdog Cover Carbon Fibre Outer Mirrors Exterior Kick Sill In Carbon Fibre Panoramic Roof Front Lift System Black Tailpipes Rear Privacy Windows Surround View Cameras High End Audio System Tachometer in Alluminio Cavallino Stitched on Headrests - Nero 8500 Additional Coloured Mats with Logo Aluminium Driver and Passenger Footrest