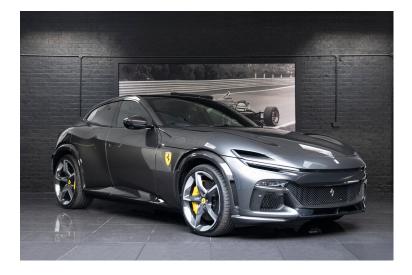

## **FERRARI PUROSANGUE**

Exterior Grigio Silverstone Interior Terra Bruciata Seats 4 Origin UK Mileage / Kms 150 Fuel Type Petrol Cubic Capacity -Engine V12 6.5L

## **Exterior Specifications**

Grigio Silverstone Hand Painted Airbrushed 'Ferrari' Shields Glossy Forged Diamond Wheels Yellow Brake Callipers Wheel Stud Bolts in Titanium Carbon Fibre Front Spoiler Carbon Fibre Wheel House Flares Rear Diffuser in Carbon Fibre