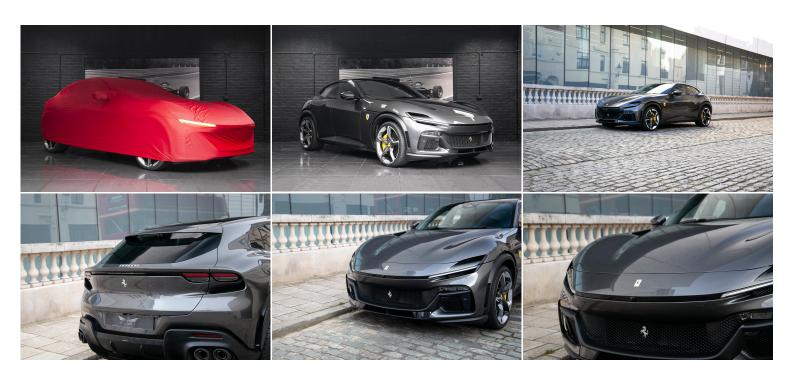

## **FERRARI PUROSANGUE**

Exterior Silver
Interior Black
Seats 4
Origin UK
Mileage / Kms 50
Fuel Type Petrol
Cubic Capacity 715 hp
Engine V12 6.5L

POA

## **Exterior Specifications**

Canna Di Fucile Paint - Ferrari Historical
Colours
Front Lift
Scuderia Ferrari Shields
Glossy Forged Diamond Wheels
Yellow Brake Callipers
Wheel Stud Bolts in Titanium

## **Interior Specifications**

Nero 8500 Leather
Seats with Special Design
Carbon Fibre Door Panels
Panoramic Roof
Carbon Fibre Steering Wheel + LEDs
Upper Part of Centre Console in Carbon
Fibre

## **Perforance Specifications**

Black Tailpipe Tips Privacy Rear Windows Active Matrix LED Headlights Surround View Coloured Upper Dashboard - Nero 8500
Coloured Standard Stitching
Coloured Seatbelts - Yellow
Cavallino Stitched on Headrests - Tread in
Nuovo Giallo 0700E
High End Audio System
Carbon Fibre Treadplates
Dedication Plaque in Silver
Additional Coloured Mats with Logo