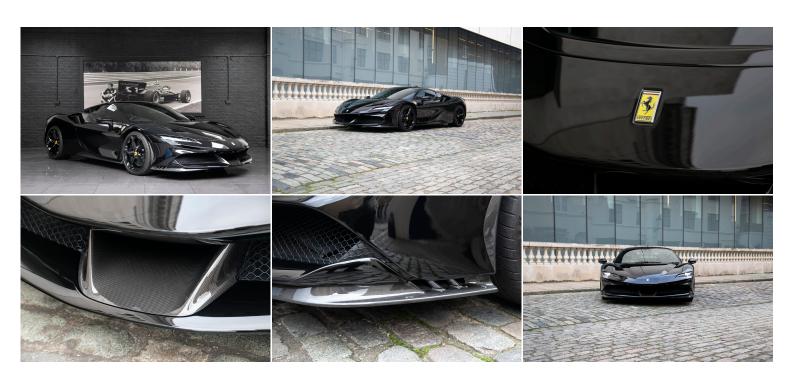

## **Exterior Specifications**

Full PPF
Nero Stellato Extra Range Paint Colour
Suspension Lifter
Adaptive Front Light System
Carbon Fibre Front Spoiler
Carbon Fibre Side Air Splitter
'Scuderia Ferrari' Shields
20 inch Forged Diamond Wheels

## **Interior Specifications**

Rosso Ferrari 130421
Dash inserts in Carbon Fibre
Carbon Fibre Racing Seats - Large
Racing Seat Lifter
Carbon Fibre Driver Zone + LEDs
Carbon Fibre Upper Centre Console Trim
Exterior Kick Sill in Carbon Fibre
Coloured Inner Details - Rosso Ferrari

## **Perforance Specifications**

Yellow Brake Callipers
Wheel Stud Bolts in Titanium
Engine Cover in Carbon Fibre
Rear Diffuser in Carbon Fibre
Carbon Fibre Underdoor Cover
Black Tailpipe Tips
Parking Camera
Front and Rear Parking Sensors