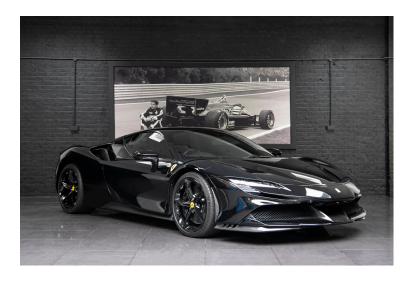

## **FERRARI SF90 STRADALE**

Exterior Black
Interior Red
Seats 2
Origin UK
Mileage / Kms 3240
Fuel Type Petrol
Cubic Capacity Engine V8 4.0L

## **Exterior Specifications**

Full PPF
Nero Stellato Extra Range Paint Colour
Suspension Lifter
Adaptive Front Light System
Carbon Fibre Front Spoiler
Carbon Fibre Side Air Splitter
'Scuderia Ferrari' Shields
20 inch Forged Diamond Wheels

## **Perforance Specifications**

Yellow Brake Callipers
Wheel Stud Bolts in Titanium
Engine Cover in Carbon Fibre
Rear Diffuser in Carbon Fibre
Carbon Fibre Underdoor Cover
Black Tailpipe Tips
Parking Camera
Front and Rear Parking Sensors