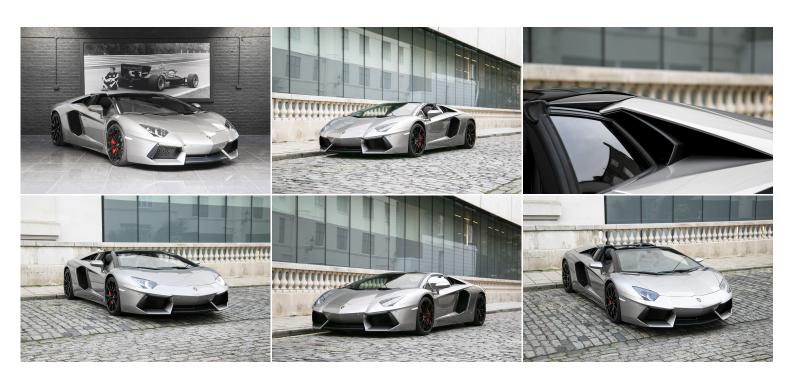

## **LAMBORGHINI AVENTADOR ROADSTER**

Exterior Grigio Antares Interior Nero Ade Seats 2 Origin -Mileage / Kms 5000 Fuel Type Petrol Cubic Capacity -Engine V12 6.5L

## **Exterior Specifications**

Grigio Antares
Red Brake Callipers
20" / 21" Dione Forged Alloys Finished in
High Gloss Black
Transparent Engine Bonnet
Satin Black Removable Roof
Front And Rear Parking Sensors
Front Axle Lift System

## **Interior Specifications**

Nero Ade Sportivo Leather Interior Red contrasting Stitching Smooth Leather Multifunctional Steering Wheel Electrically Adjustable Comfort Seats Heated Seats Lamborghini Embossed Headrests Rear View Camera