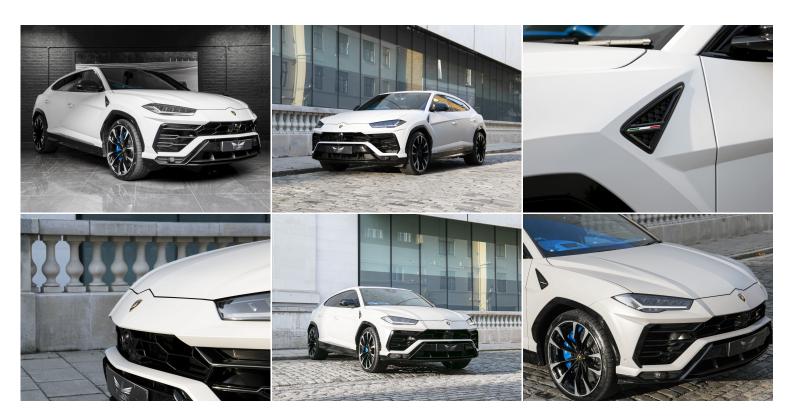

## **LAMBORGHINI URUS**

Exterior Stratus Grey
Interior Blue
Seats 4
Origin UK
Mileage / Kms 18600
Fuel Type Petrol
Cubic Capacity 478 kW (650 Hp)
Engine V8 4.0L

The Lamborghini Urus is one of the world's fastest SUVs. This is the result when the maker of the planet's most outlandish supercars turns its hand to a large five-door family car with proper ground clearance and off-road ability.

## **Exterior Specifications**

Stratus Grey Wrap Yellow colour Blue Brake Callipers

## **Interior Specifications**

Blue Leather Interior Alcantara Roof Line 4 Seat Configuration Full Electric Comfort Seats Top View Camera Rear View Camera Bang and Olufsen Advanced 3D Audio System Multifunctional Leather Steering Wheel Front and Rear Seat Heating Parking Sensors Lamborghini Anima with 4 Off-Road Modes Head Up Display Navigation System Bluetooth Headlight washer and RVC Cleaner Electrically Adjustable door Mirrors Lamborghini Smartphone Interface Apple Car Play and Android Auto Voice Activating System for phone and **Navigation System** Electric Panoramic Sunroof Tailgate Handless Opener