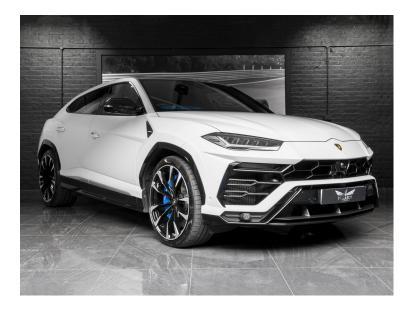

## **LAMBORGHINI URUS**

Exterior Stratus Grey
Interior Blue
Seats 4
Origin UK
Mileage / Kms 18600
Fuel Type Petrol
Cubic Capacity 478 kW (650 Hp)
Engine V8 4.0L

The Lamborghini Urus is one of the world's fastest SUVs. This is the result when the maker of the planet's most outlandish supercars turns its hand to a large five-door family car with proper ground clearance and off-road ability.