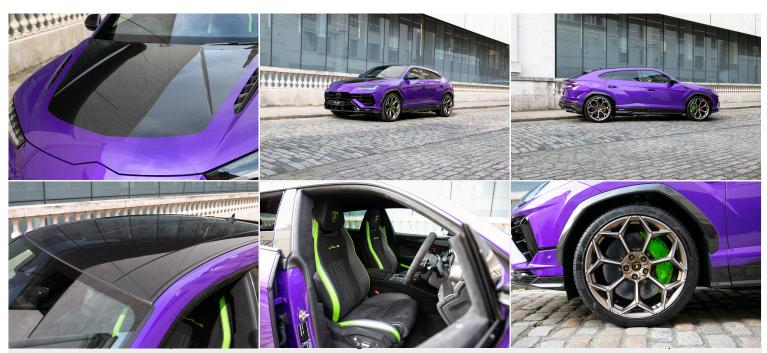

Brake Callipers in Green

Seatbelts in Verde Fauns Bang and Olufsen Advanced 3D Audio

Heat Reflective Windscreen

Top Speed: 190 mph 0 - 60 (mph): 3.3 secs Driven Wheels: All Wheel Drive

System The lapphorshipidly speciformante is an audacious super play the lapphorshipidly specific representations. Its 4.0L twin-turbo V8 launches 657 hp and \$67 | hifter projecting to 622 mph in about 318 percents with eaten supershall be also with eaten supershall be also with the state of the state roads, its steel?spring suspension, rear?wheel steering, and spassage assis deliver jaw?dropping grip and agility. But the trade?off is a noticeably firm ride over rough surfaces. Inside, carbon afile Reasured and surfaces and all with dramatic Lamborghini cockpit flair elevate the experience. Despite some Audi BHAt isteemain where many antique is a specific remains a specific

> Dark Chrome Bezelland Red Marker Optional Stitching on Steering Wheel Ambient Light Package Floor Mats with Leather Piping and Double Stitching Red Painted Interior Door Handles - Ad Personam