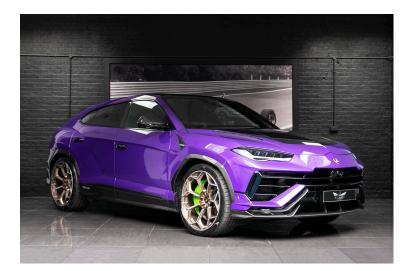

## £254,995.00

Exterior Viola Pasifae Interior Nero Cosmus / Verde Fauns Seats 5 Origin UK Mileage / Kms 4360 Fuel Type Petrol Cubic Capacity 657 hp Engine V8 4.0L

Titanium Bolts - Diamond Finished Bronze

Brake Callipers in Green

Seatbelts in Verde Fauns Bang and Olufsen Advanced 3D Audio

Heat Reflective Windscreen

Top Speed: 190 mph 0 - 60 (mph): 3.3 secs Driven Wheels: All Wheel Drive

System The lapphorshipidly speciformante is an audacious super play the lapphorshipidly specific representations. Its 4.0L twin-turbo V8 launches 657 hp and \$67 | hifter projecting to 622 mph in about 318 percents with eaten supershall be also with eaten supershall be also with the state of the state roads, its steel?spring suspension, rear?wheel steering, and spassage assis deliver jaw?dropping grip and agility. But the trade?off is a noticeably firm ride over rough surfaces. Inside, carbon afile Reasured and surfaces and all with dramatic Lamborghini cockpit flair elevate the experience. Despite some Audi BHAt isteemain where many antique is a specific remains a specific