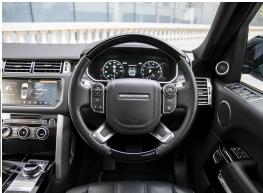

## $\mathsf{VAT}\,\mathsf{Q}$

Santorini Metallic Black
21 Inch Ten-Spoke 'Style 101' with Diamond Turned Finish
Deployable Side Steps
Sliding Panoramic Sunroof
Black Leather Interior
Piano Black Wood
Leather Headliner
InControl Touch Pro - 10.2in Touchscreen
Satellite Navigation
360 Surround Cameras
Rear Entertainment with Digital TV

Meridian Sound System
Head Up Display
Executive Class Comfort Rear Seats
Front and Back Heating Seats
Front Massaging Seats
Front Massaging Seats
Rear Massaging Seats
Voice Control
Adaptive Cruise Control
Rear Multimedia Controls
Multimedia Remote for Rear Passengers
Headsets for Rear Passengers
Autobiography Wooden Steering Wheel
Privacy Glass
Fridge in the Front Compartment