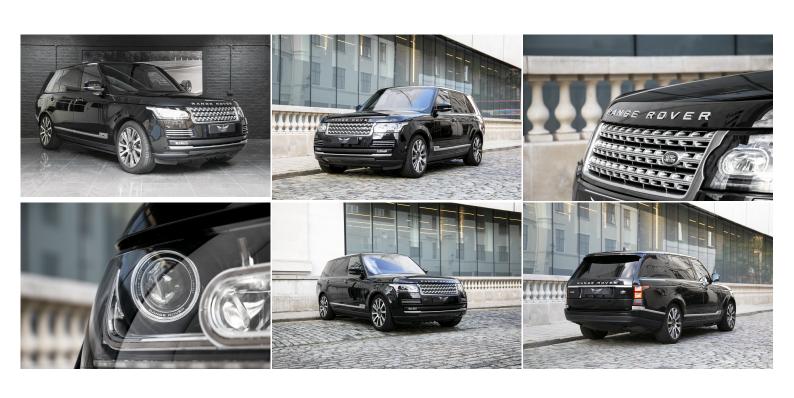

## LAND ROVER RANGE ROVER AUTOBIOGRAPHY LWB SUPERCHARGED

Exterior Black
Interior Black
Seats 4
Origin Mileage / Kms 15700
Fuel Type Petrol
Cubic Capacity Engine V8 5.0L

## $\mathsf{VAT}\,\mathsf{Q}$

Santorini Metallic Black
21 Inch Ten-Spoke 'Style 101' with Diamond Turned Finish
Deployable Side Steps
Sliding Panoramic Sunroof
Black Leather Interior
Piano Black Wood
Leather Headliner
InControl Touch Pro - 10.2in Touchscreen
Satellite Navigation
360 Surround Cameras
Rear Entertainment with Digital TV

Meridian Sound System
Head Up Display
Executive Class Comfort Rear Seats
Front and Back Heating Seats
Front Massaging Seats
Front Massaging Seats
Rear Massaging Seats
Voice Control
Adaptive Cruise Control
Rear Multimedia Controls
Multimedia Remote for Rear Passengers
Headsets for Rear Passengers
Autobiography Wooden Steering Wheel
Privacy Glass
Fridge in the Front Compartment