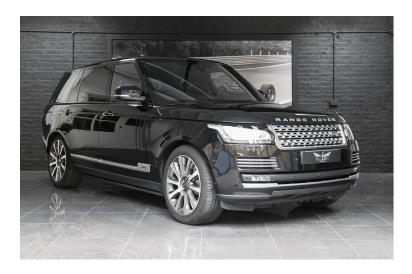

## LAND ROVER RANGE ROVER AUTOBIOGRAPHY LWB SUPERCHARGED

Exterior Black
Interior Black
Seats 4
Origin Mileage / Kms 15700
Fuel Type Petrol
Cubic Capacity Engine V8 5.0L

## $\mathsf{VAT}\,\mathsf{Q}$

Santorini Metallic Black
21 Inch Ten-Spoke 'Style 101' with Diamond Turned Finish
Deployable Side Steps
Sliding Panoramic Sunroof
Black Leather Interior
Piano Black Wood
Leather Headliner
InControl Touch Pro - 10.2in Touchscreen
Satellite Navigation
360 Surround Cameras
Rear Entertainment with Digital TV