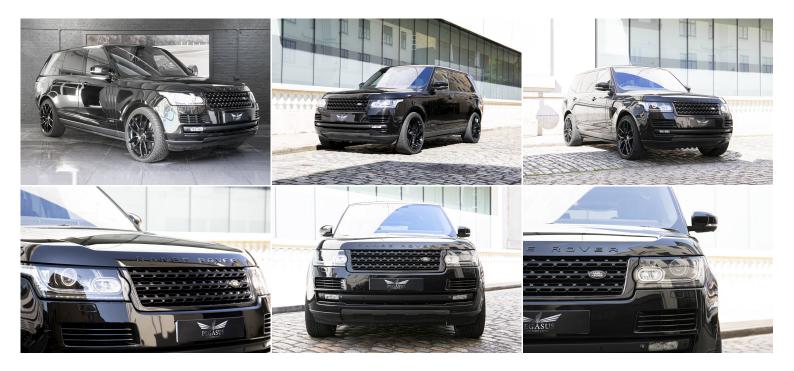

## LAND ROVER RANGE ROVER LWB AUTOBIOGRAPGHY

Exterior Black Interior Black Seats 5 Origin -Mileage / Kms 35800 Fuel Type Diesel Cubic Capacity -Engine V8 4.4L

Santorini Metallic Black 23" Khan Wheels Deployable Side Steps Sliding Panoramic Sunroof Black Leather Interior Piano Black Wood Leather Headliner Satellite Navigation 360 Surround Cameras Rear Entertainment with Digital TV Meridian Sound System Front and Rear Heating Seats Front and Rear Cooling Seats

+44 (0) 207 692 8283 - 29A Durweston Street, London W1H 1PG www.pegasusautohouse.com

Front Massaging Seats Voice Control Adaptive Cruise Control Rear Multimedia Controls Multimedia Remote for Rear Passengers Headsets for Rear Passengers Autobiography Wooden Steering Wheel Electric Rear Curtains Privacy Glass Fridge in the Front Compartment