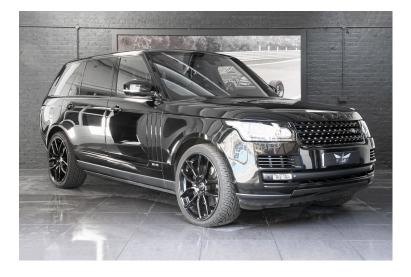

## LAND ROVER RANGE ROVER LWB AUTOBIOGRAPGHY

Exterior Black Interior Black Seats 5 Origin -Mileage / Kms 35800 Fuel Type Diesel Cubic Capacity -Engine V8 4.4L

Santorini Metallic Black 23" Khan Wheels Deployable Side Steps Sliding Panoramic Sunroof Black Leather Interior Piano Black Wood Leather Headliner Satellite Navigation 360 Surround Cameras Rear Entertainment with Digital TV Meridian Sound System Front and Rear Heating Seats Front and Rear Cooling Seats

+44 (0) 207 692 8283 - 29A Durweston Street, London W1H 1PG www.pegasusautohouse.com

Front Massaging Seats Voice Control Adaptive Cruise Control Rear Multimedia Controls Multimedia Remote for Rear Passengers Headsets for Rear Passengers Autobiography Wooden Steering Wheel Electric Rear Curtains Privacy Glass Fridge in the Front Compartment