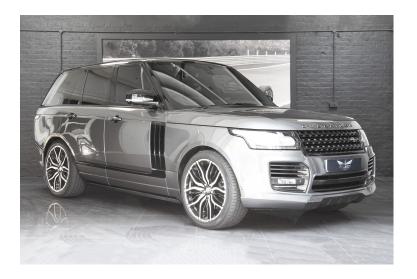

## LAND ROVER RANGE ROVER OVERFINCH

Exterior Grey
Interior Black
Seats 5
Origin United Kingdom
Mileage / Kms 36700
Fuel Type Diesel
Cubic Capacity Engine V8 4.4L

Corris Grey
Full Overfinch Styling
Carbon Fibre Spoiler
Carbon Fibre Front and Rear Diffuser
Carbon Fibre Fog Light Surrounds
360 Cameras
Deployable Sidesteps
Integrated LED Daytime Running Lights

Overfinch Premium Ebony Leather White Contrasting Stitching Piano Black Wood Sliding Panoramic Sunroof

Rear Seat Entertainment
Digital TV
Dual View Touch Screen
Front and Rear Heating Seats
Front and Rear Cooling Seats
Massaging Front Seats
Meridian Sound System
Adaptative Cruise Control
Soft Close Doors
Heated Front Windshield
Front and Rear Parking Sensors