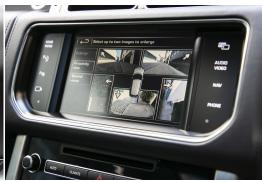

## LAND ROVER RANGE ROVER OVERFINCH

Exterior Grey
Interior Black
Seats 5
Origin United Kingdom
Mileage / Kms 36700
Fuel Type Diesel
Cubic Capacity Engine V8 4.4L

Corris Grey
Full Overfinch Styling
Carbon Fibre Spoiler
Carbon Fibre Front and Rear Diffuser
Carbon Fibre Fog Light Surrounds
360 Cameras
Deployable Sidesteps
Integrated LED Daytime Running Lights