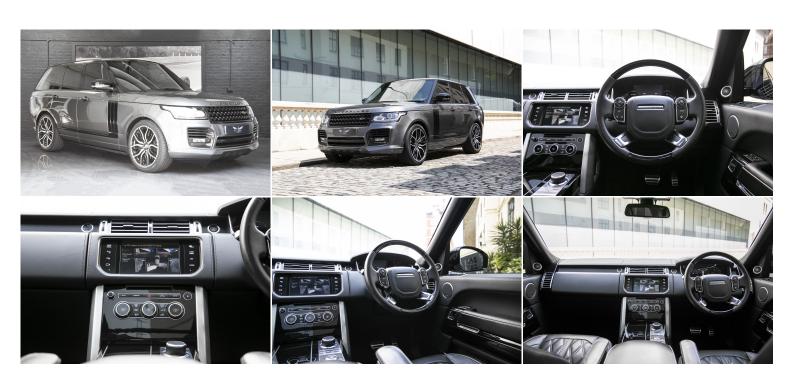

## LAND ROVER RANGE ROVER OVERFINCH

Exterior Grey
Interior Black
Seats 5
Origin United Kingdom
Mileage / Kms 36700
Fuel Type Diesel
Cubic Capacity Engine V8 4.4L

Corris Grey
Full Overfinch Styling
Carbon Fibre Spoiler
Carbon Fibre Front and Rear Diffuser
Carbon Fibre Fog Light Surrounds
360 Cameras
Deployable Sidesteps
Integrated LED Daytime Running Lights

Overfinch Premium Ebony Leather White Contrasting Stitching Piano Black Wood Sliding Panoramic Sunroof

Rear Seat Entertainment
Digital TV
Dual View Touch Screen
Front and Rear Heating Seats
Front and Rear Cooling Seats
Massaging Front Seats
Meridian Sound System
Adaptative Cruise Control
Soft Close Doors
Heated Front Windshield
Front and Rear Parking Sensors