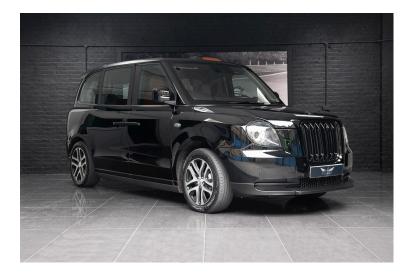

### **LEVC FARELADY TAXI**

Exterior Black
Interior Mandarin
Seats 6
Origin UK
Mileage / Kms 30
Fuel Type Petrol/Electric
Cubic Capacity 110-kilowatt (148 hp; 150 PS)
Engine 3 Cylinder 1.5L

# **Exterior Specifications**

**VAT Q** 

Gloss Black Paint
Matte Black Roof
Vented Maybach inspired Front Grille
Jet Style Headlights
Jet Style Lighting Technology
Matte Black Front Lip
Roof Spoiler
Monoblock forged and Machined
Lightweight Alloy Wheels - 18" Front and