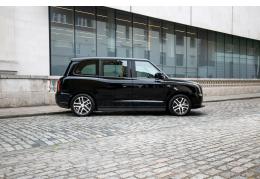

# **Exterior Specifications**

**VAT Q** 

Gloss Black Paint
Matte Black Roof
Vented Maybach inspired Front Grille
Jet Style Headlights
Jet Style Lighting Technology
Matte Black Front Lip
Roof Spoiler
Monoblock forged and Machined
Lightweight Alloy Wheels - 18" Front and