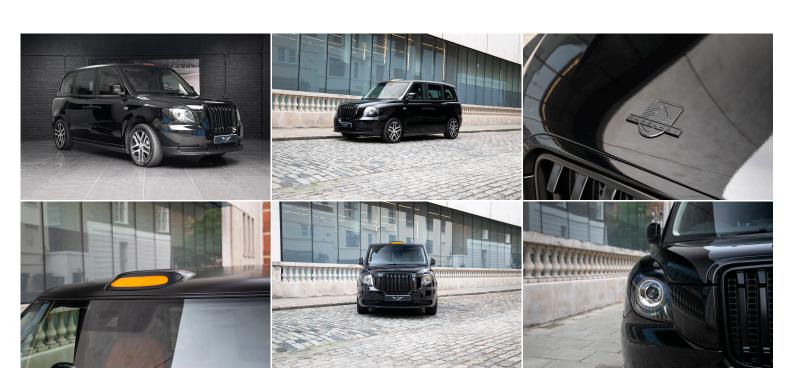

# **Exterior Specifications**

**VAT Q** 

Gloss Black Paint
Matte Black Roof
Vented Maybach inspired Front Grille
Jet Style Headlights
Jet Style Lighting Technology
Matte Black Front Lip
Roof Spoiler
Monoblock forged and Machined
Lightweight Alloy Wheels - 18" Front and

### **Perforance Specifications**

19" Rear Fitment 'VIP' roof light Farelady Exterior Logos Rear Parking Camera