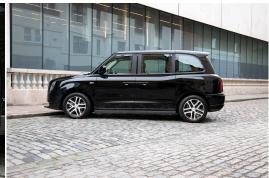

### **LEVC FARELADY TAXI**

Exterior Black
Interior Mandarin
Seats 6
Origin UK
Mileage / Kms 30
Fuel Type Petrol/Electric
Cubic Capacity 110-kilowatt (148 hp; 150 PS)
Engine 3 Cylinder 1.5L

# **Exterior Specifications**

**VAT Q** 

Gloss Black Paint
Matte Black Roof
Vented Maybach inspired Front Grille
Jet Style Headlights
Jet Style Lighting Technology
Matte Black Front Lip
Roof Spoiler
Monoblock forged and Machined
Lightweight Alloy Wheels - 18" Front and