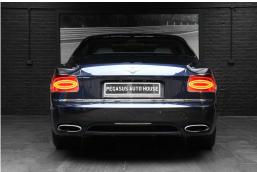

## **LHD BENTLEY FLYING SPUR W12**

**Exterior Specifications** 

**Interior Specifications** 

**Perforance Specifications** 