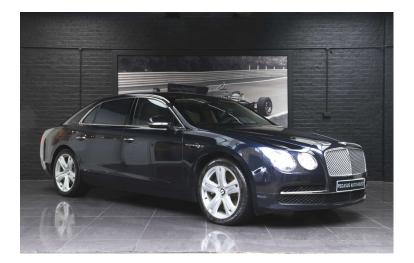

## **LHD BENTLEY FLYING SPUR W12**

## **OPTIONAL EQUIPMENT**

EXTERIOR W12 Exterior Badge

Electric Glass Tilt and Slide Sunroof

Privacy Glass to Rear Screen and Rear Side Windows

TECHNOLOGY Adaptive Cruise Control

Rear View Camera

AUDIO AND COMMUNICATION Naim Audio Sound System