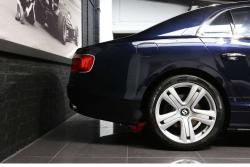

## **INTERIOR DETAILS**

First Aid Kit and Warning triangle

Electrical General Battery Charger
Leather Steering Wheel Dual tone 3 spoke hide trimmed steering wheel
Interior Options Veneer picnic tables to rear of front seats with vanity mirror
Interior Options Stitching to steering wheel in Contrasting colour
Interior Options Comfort Specification
Safety Systems Rear view Camera
Interior Options Deep pile carpet overmat - Front and Rear
Interior Options contrast stitching
Electric Sunroof Glass tilt & slide Sunroof with electric sun blind
Wheel + Tyres 20' Space saving wheel
Convenience Storage case to centre console
Alloy Wheels painted