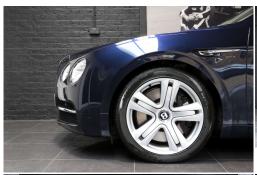

## **INTERIOR DETAILS**

First Aid Kit and Warning triangle

Electrical General Battery Charger
Leather Steering Wheel Dual tone 3 spoke hide trimmed steering wheel
Interior Options Veneer picnic tables to rear of front seats with vanity mirror
Interior Options Stitching to steering wheel in Contrasting colour
Interior Options Comfort Specification
Safety Systems Rear view Camera
Interior Options Deep pile carpet overmat - Front and Rear
Interior Options contrast stitching
Electric Sunroof Glass tilt & slide Sunroof with electric sun blind
Wheel + Tyres 20' Space saving wheel
Convenience Storage case to centre console
Alloy Wheels painted