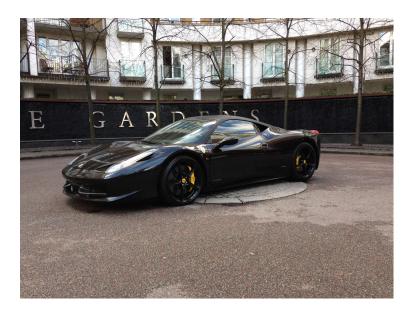

LHD FERRARI 458 ITALIA

Front Axle Lift Kit, Carbon Racing Seats, Carbon LED Steering Wheel, 2 seats, The car looks stunning in Nero, The car has an excellent standard specification which includes, Dual Zone Air Conditioning System, Satellite Navigation, 20in Alloy Wheels, Bluetooth, Electric Front Windows, Premium Hi-Fi System, Leather, But what makes this car stand out are the optional extras, 20" FORGED PAINTED WHEELS, FRONT AXLE LIFT KIT, CARBON CERAMIC BRAKES, CARBON RACING SEATS, YELLOW REV COUNTER, CARBON DASH INSERTS, CARBON LED STEERING WHEEL, CARBON DRIVER ZONE, CARBON CENTRAL BRIDGE CONSOLE.