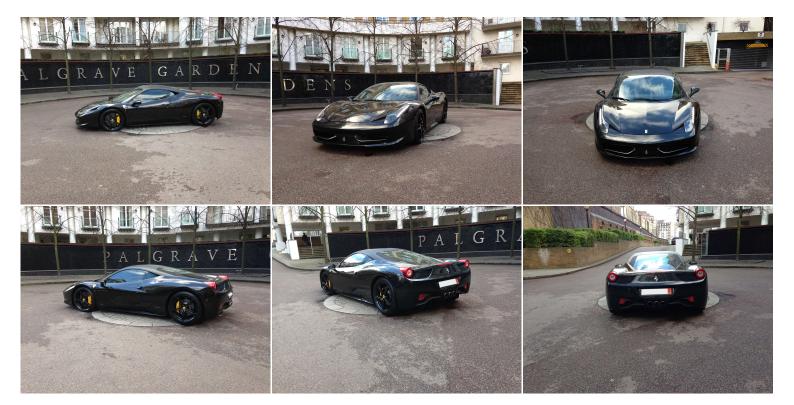

LHD FERRARI 458 ITALIA

Front Axle Lift Kit, Carbon Racing Seats, Carbon LED Steering Wheel, 2 seats, The car looks stunning in Nero, The car has an excellent standard specification which includes, Dual Zone Air Conditioning System, Satellite Navigation, 20in Alloy Wheels, Bluetooth, Electric Front Windows, Premium Hi-Fi System, Leather, But what makes this car stand out are the optional extras, 20" FORGED PAINTED WHEELS, FRONT AXLE LIFT KIT, CARBON CERAMIC BRAKES, CARBON RACING SEATS, YELLOW REV COUNTER, CARBON DASH INSERTS, CARBON LED STEERING WHEEL, CARBON DRIVER ZONE, CARBON CENTRAL BRIDGE CONSOLE.