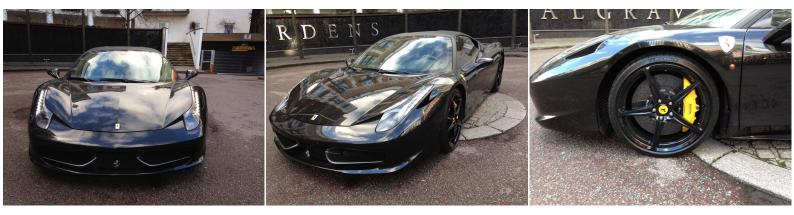

LHD FERRARI 458 ITALIA

Front Axle Lift Kit, Carbon Racing Seats, Carbon LED Steering Wheel, 2 seats, The car looks stunning in Nero, The car has an excellent standard specification which includes, Dual Zone Air Conditioning System, Satellite Navigation, 20in Alloy Wheels, Bluetooth, Electric Front Windows, Premium Hi-Fi System, Leather, But what makes this car stand out are the optional extras, 20" FORGED PAINTED WHEELS, FRONT AXLE LIFT KIT, CARBON CERAMIC BRAKES, CARBON RACING SEATS, YELLOW REV COUNTER, CARBON DASH INSERTS, CARBON LED STEERING WHEEL, CARBON DRIVER ZONE, CARBON CENTRAL BRIDGE CONSOLE.