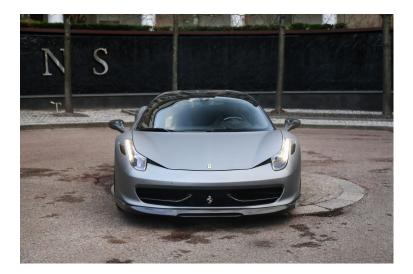

## **LHD FERRARI 458 ITALIA**

## 2013 LHD Ferrari 458 Italia

## Exterior and colours

Ferrari special colour 50-60 colours, "Scuderia Ferrari" shields on fenders, all aluminium brake callipers, Black brake callipers, Grigio Silverstone brake callipers, 20" Painted sport wheel rim, 20" Diamond Sport wheel rim, Carbon fibre rear diffuser, Carbon fibre sill cover, carbon fibre rear bumper moulding, sport exhaust pipes, carbon fibre front Wings