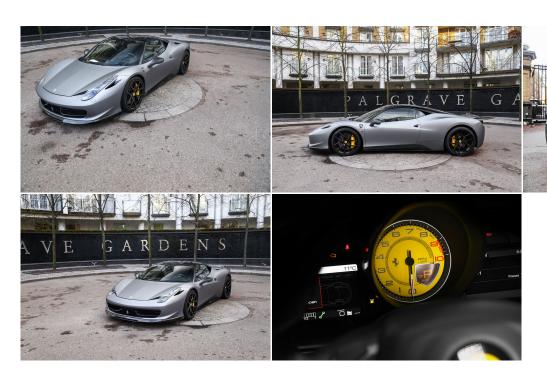

## Exterior and colours

Ferrari special colour 50-60 colours, "Scuderia Ferrari" shields on fenders, all aluminium brake callipers, Black brake callipers, Grigio Silverstone brake callipers, 20" Painted sport wheel rim, 20" Diamond Sport wheel rim, Carbon fibre rear diffuser, Carbon fibre sill cover, carbon fibre rear bumper moulding, sport exhaust pipes, carbon fibre front Wings

Interior and materials

Alutex driver zone + LED, Alutex tunnel console, Alutex interior lower zone, Alutex sill kick, Alutex Steering wheel + LED, Alcantara boot interior, Alcantara interior carpet, Alcantara upholstery for headline, Alcantara upholstery for armrest, Carbon fibre driver zone + LED steering, Carbon fibre upper tunnel, carbon fibre sport package, coloured safely belts, leather lower zone upholstery, colour upon request for central tunnel, interior trim in leather and alcantara, dashboard inserts in carbon fibre, Daytona style seats, Dedication plate in silver, colour upon request for upper and lower tunnel, colour upon request for dashboard, Two tone interior, electric seats.