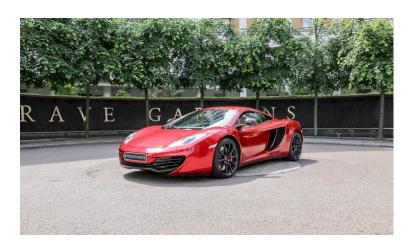

## LHD MCLAREN MP4 - 12C

Exterior VOLCANO RED
Interior BLACK
Seats 2
Origin Mileage / Kms 18000
Fuel Type Petrol
Cubic Capacity Engine -

## 2012 **VOLCANO RED BLACK LEATHER** FULL MCLAREN SERVICE HISTORY

The Mclaren Carbon Fibre Optional Pack

Sports Exhaust System,

19" Lightweight Forged Multi Spoke Stealth Finished Alloy Wheels, Black Leather Bound And Carbon Fibre Multi Functional Steering Wheel With Paddle Shift,