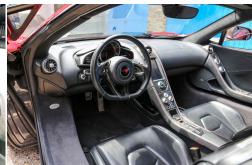

## 2012 **VOLCANO RED BLACK LEATHER** FULL MCLAREN SERVICE HISTORY

The Mclaren Carbon Fibre Optional Pack

Sports Exhaust System,

19" Lightweight Forged Multi Spoke Stealth Finished Alloy Wheels, Black Leather Bound And Carbon Fibre Multi Functional Steering Wheel With Paddle Shift,

branded floor matts

Iris Upgraded With Meridian Sound Package

Front And Rear Park Assist

Xenon Headlights With Power Wash Function

Electric Folding Mirrors, Launch And Winter Modes Cruise Control, Remote Central Locking With Alarm