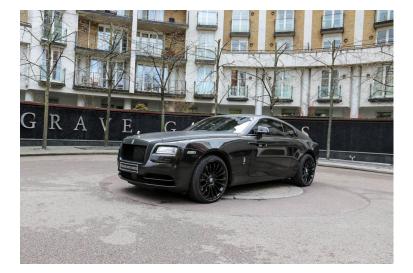

## **LHD ROLLS ROYCE WRAITH**

- ORIGINAL COLOUR BORDEAUX (RED) WRAPPED IN GLOSS BLACK WITH SATIN BLACK BONNET
  - Bluetooth system
  - + Dynamic cruise control with brake function
    - + Night vision
    - + On board computer
      - + Camera Pack
    - + Front Ventilated Seats
    - + Front Massage Seats
    - + Parking distance sensors front and rear
      - + PAS
      - + Reverse parking aid
    - + Rolls-Royce Assist Telematics Services
    - + Satellite Navigation with colour screen
      - + Systems with voice recognition