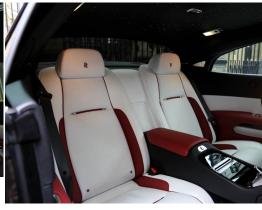

- + Vehicle information centre
  - + Automatic headlights
- + Automatic rain sensing wipers
- + Automatic retraction of front spirit of ecstasy
  - + Automatic soft closing doors and boot lid
    - + Camera Pack
    - + Front Ventilated Seats
    - + Front Massage Seats
    - + RR Monogram to all Headrests
      - + Canadel Panelling
      - + Laminated side windows
        - + LED rear lights
    - + Xenon headlights + headlight washers
      - + 2x 12V sockets
      - + 4 zone climate control
      - + Adjustable lumbar support
        - + Centre console storage
      - + Fitted umbrellas 2 Rolls Royce
        - + Front head restraints
        - + Heated front seats
    - + Leather multi function steering wheel
      - + Power closing door
    - + Rake/reach adjustable steering wheel
      - + Rear cupholders
      - + Active front headrests
      - + CBC (Cornering brake control)
- + DSTC-Dynamic Stability and Traction Control
  - + Dynamic brake control
  - + Electronic parking brake
- + Front seatbelt pretensioners with force limiters