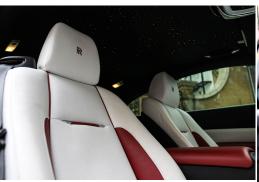

- + Vehicle information centre
  - + Automatic headlights
- + Automatic rain sensing wipers
- + Automatic retraction of front spirit of ecstasy
  - + Automatic soft closing doors and boot lid
    - + Camera Pack
    - + Front Ventilated Seats
    - + Front Massage Seats
    - + RR Monogram to all Headrests
      - + Canadel Panelling
      - + Laminated side windows
        - + LED rear lights
    - + Xenon headlights + headlight washers
      - + 2x 12V sockets
      - + 4 zone climate control
      - + Adjustable lumbar support
        - + Centre console storage
      - + Fitted umbrellas 2 Rolls Royce
        - + Front head restraints
        - + Heated front seats
    - + Leather multi function steering wheel
      - + Power closing door
    - + Rake/reach adjustable steering wheel
      - + Rear cupholders
      - + Active front headrests
      - + CBC (Cornering brake control)
- + DSTC-Dynamic Stability and Traction Control
  - + Dynamic brake control
  - + Electronic parking brake
- + Front seatbelt pretensioners with force limiters