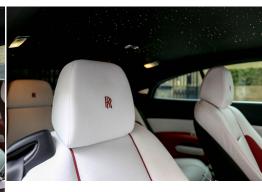

- + Vehicle information centre
  - + Automatic headlights
- + Automatic rain sensing wipers
- + Automatic retraction of front spirit of ecstasy
  - + Automatic soft closing doors and boot lid
    - + Camera Pack
    - + Front Ventilated Seats
    - + Front Massage Seats
    - + RR Monogram to all Headrests
      - + Canadel Panelling
      - + Laminated side windows
        - + LED rear lights
    - + Xenon headlights + headlight washers
      - + 2x 12V sockets
      - + 4 zone climate control
      - + Adjustable lumbar support
        - + Centre console storage
      - + Fitted umbrellas 2 Rolls Royce
        - + Front head restraints
        - + Heated front seats
    - + Leather multi function steering wheel
      - + Power closing door
    - + Rake/reach adjustable steering wheel
      - + Rear cupholders
      - + Active front headrests
      - + CBC (Cornering brake control)
- + DSTC-Dynamic Stability and Traction Control
  - + Dynamic brake control
  - + Electronic parking brake
- + Front seatbelt pretensioners with force limiters