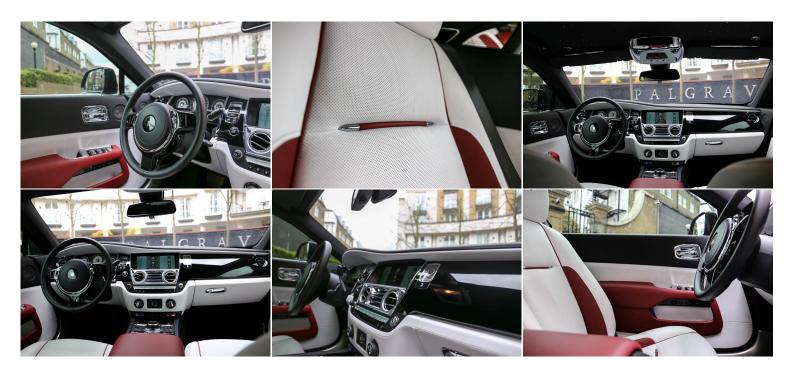

- + Vehicle information centre
  - + Automatic headlights
- + Automatic rain sensing wipers
- + Automatic retraction of front spirit of ecstasy
  - + Automatic soft closing doors and boot lid
    - + Camera Pack
    - + Front Ventilated Seats
    - + Front Massage Seats
    - + RR Monogram to all Headrests
      - + Canadel Panelling
      - + Laminated side windows
        - + LED rear lights
    - + Xenon headlights + headlight washers
      - + 2x 12V sockets
      - + 4 zone climate control
      - + Adjustable lumbar support
        - + Centre console storage
      - + Fitted umbrellas 2 Rolls Royce
        - + Front head restraints
        - + Heated front seats
    - + Leather multi function steering wheel
      - + Power closing door
    - + Rake/reach adjustable steering wheel
      - + Rear cupholders
      - + Active front headrests
      - + CBC (Cornering brake control)
- + DSTC-Dynamic Stability and Traction Control
  - + Dynamic brake control
  - + Electronic parking brake
- + Front seatbelt pretensioners with force limiters