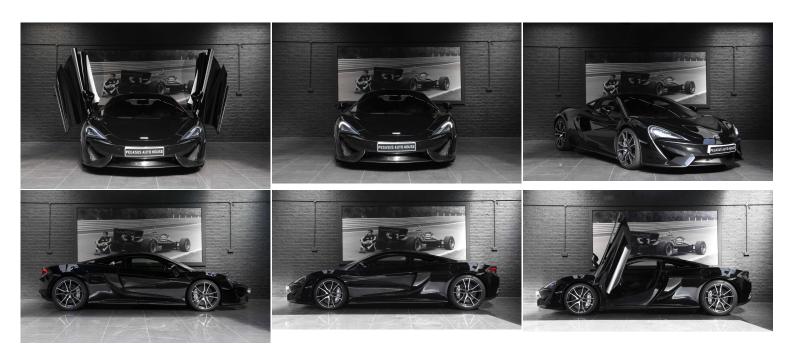

### **LHD MCLAREN 570S**

## **Metallic Black**

Super Lightweight Forged Wheels, Diamond Cut Wheel Finish

Carbon Fiber exterior Components

Sports Exhaust

Nose Lift

P Zero Tyres

INTERIOR

Designer Interior Black Leather