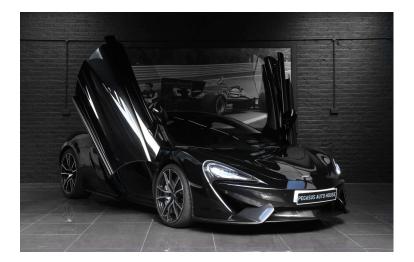

### **LHD MCLAREN 570S**

## **Metallic Black**

Super Lightweight Forged Wheels, Diamond Cut Wheel Finish

Carbon Fiber exterior Components

Sports Exhaust

Nose Lift

P Zero Tyres

INTERIOR

Designer Interior Black Leather