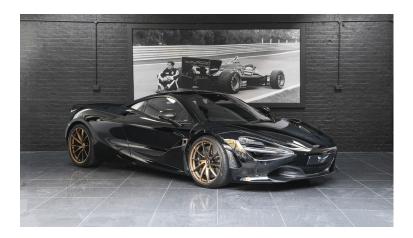

## MCLAREN 720S PERFOMANCE

Exterior Black Interior Black/Orange Seats 2 Origin -Mileage / Kms 3600 Fuel Type Petrol Cubic Capacity -Engine V8 4.0L

MSO Defined Exterior: Abyss Black MSO 10 Spoke Super Light Forged Wheels MSO Satin Bronze Wheel Finish Brake Calipers in Black with Machine Logo Vehicle Lift Sports Exhaust Stealth Pack Front Splitter in Carbon Fibre Front Air Intake in Carbon Fibre Secondary Interior Components in Carbon Fibre Exterior Door Upper in Gorilla Glass Rear Deck & Engine Cover in Carbon Fibre

Steering Wheel in Carbon Fibre and Alcantara MSO Carbon Fibre Extended Shift Paddles Bowers and Wilkins 12 Speakers Audio System Electric & Heated Memory Seats Rear Parking Camera Parking Sensors Vehicle Tracking System Luggage Retention Strap Homelink System Branded Floor Mat Set Fire Extinguisher