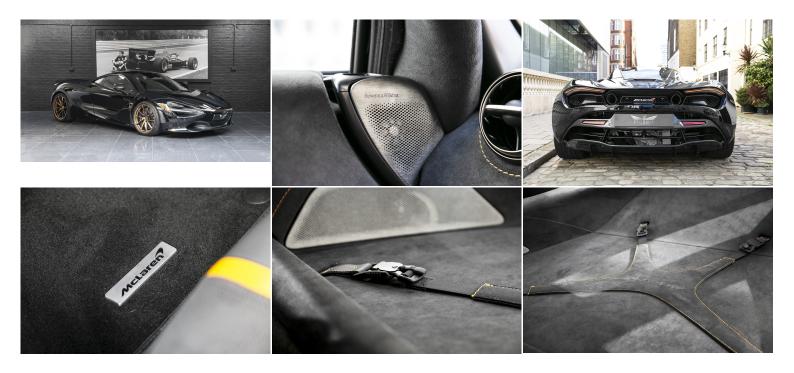

## MCLAREN 720S PERFOMANCE

Exterior Black Interior Black/Orange Seats 2 Origin -Mileage / Kms 3600 Fuel Type Petrol Cubic Capacity -Engine V8 4.0L

MSO Defined Exterior: Abyss Black MSO 10 Spoke Super Light Forged Wheels MSO Satin Bronze Wheel Finish Brake Calipers in Black with Machine Logo Vehicle Lift Sports Exhaust Stealth Pack Front Splitter in Carbon Fibre Front Air Intake in Carbon Fibre Secondary Interior Components in Carbon Fibre Exterior Door Upper in Gorilla Glass Rear Deck & Engine Cover in Carbon Fibre

Steering Wheel in Carbon Fibre and Alcantara MSO Carbon Fibre Extended Shift Paddles Bowers and Wilkins 12 Speakers Audio System Electric & Heated Memory Seats Rear Parking Camera Parking Sensors Vehicle Tracking System Luggage Retention Strap Homelink System Branded Floor Mat Set Fire Extinguisher