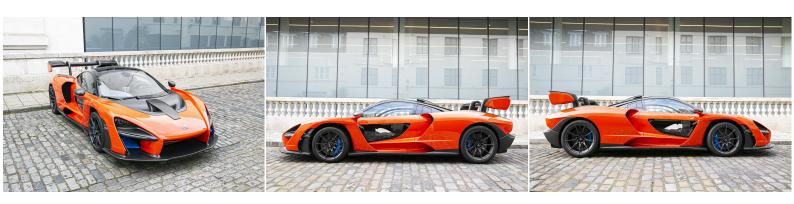

## MCLAREN SENNA

Exterior Orange Interior Black Seats 2 Origin -Mileage / Kms 1 Fuel Type Petrol Cubic Capacity -Engine V8 4.0L

Mira Orange Carbon Fibre Door Mirrors 9 – Spoke Ultra Lightweight Wheels Finished in Dark Stealth Dark Stealth Exhaust Heat shield Satin Carbon Fibre Rear Wing Satin Carbon Fibre Front Lip Front Lift System

> All Interior Carbon Fibre in Satin Finish MSO Defined Satin Carbon Fibre Sill Panels Gorilla Glass Door Panels Racing Seats Bowers & Wilkins upgraded Audio System

+44 (0) 207 692 8283 - 29A Durweston Street, London W1H 1PG www.pegasusautohouse.com