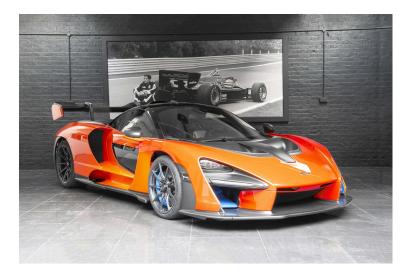

## MCLAREN SENNA

Exterior Orange Interior Black Seats 2 Origin -Mileage / Kms 1 Fuel Type Petrol Cubic Capacity -Engine V8 4.0L

Mira Orange Carbon Fibre Door Mirrors 9 – Spoke Ultra Lightweight Wheels Finished in Dark Stealth Dark Stealth Exhaust Heat shield Satin Carbon Fibre Rear Wing Satin Carbon Fibre Front Lip Front Lift System

> All Interior Carbon Fibre in Satin Finish MSO Defined Satin Carbon Fibre Sill Panels Gorilla Glass Door Panels Racing Seats Bowers & Wilkins upgraded Audio System

+44 (0) 207 692 8283 - 29A Durweston Street, London W1H 1PG www.pegasusautohouse.com