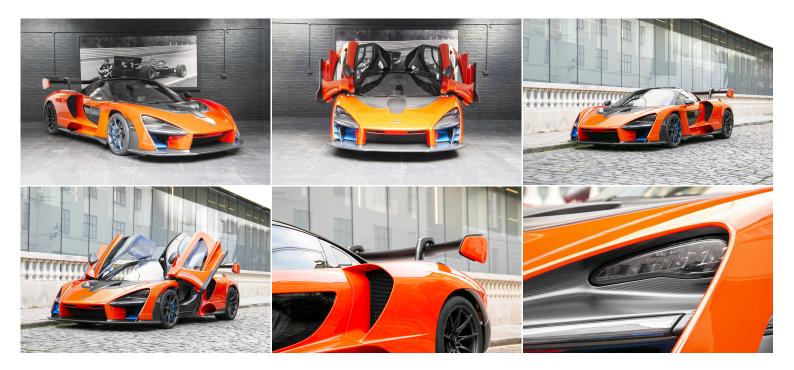

## MCLAREN SENNA

Exterior Orange Interior Black Seats 2 Origin -Mileage / Kms 1 Fuel Type Petrol Cubic Capacity -Engine V8 4.0L

Mira Orange Carbon Fibre Door Mirrors 9 – Spoke Ultra Lightweight Wheels Finished in Dark Stealth Dark Stealth Exhaust Heat shield Satin Carbon Fibre Rear Wing Satin Carbon Fibre Front Lip Front Lift System

> All Interior Carbon Fibre in Satin Finish MSO Defined Satin Carbon Fibre Sill Panels Gorilla Glass Door Panels Racing Seats Bowers & Wilkins upgraded Audio System

+44 (0) 207 692 8283 - 29A Durweston Street, London W1H 1PG www.pegasusautohouse.com

McLaren Track Telemetry App With Cameras Front And Rear Parking Sensors Rear View Camera Branded Floor Mats Air Conditioning