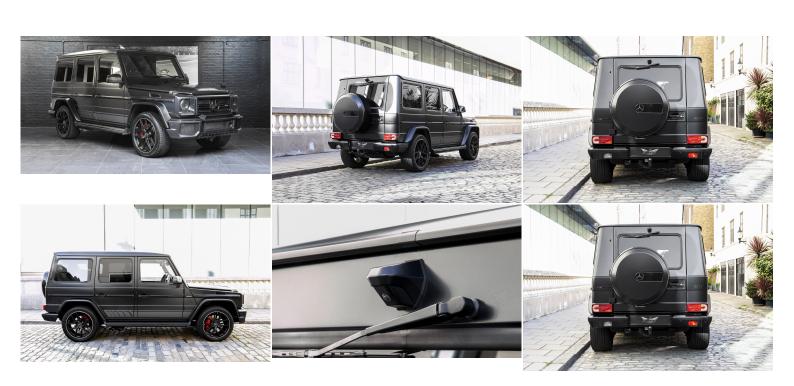

## MERCEDES-BENZ G63 AMG 463 EDITION

Exterior Black
Interior Black
Seats 5
Origin Mileage / Kms 6800
Fuel Type Petrol
Cubic Capacity Engine V8 5.5L

Matte Black
463 Edition wheels
Carbon Interior Trim Pack
Multi Contour Front Seats In Black Designo Quilted Leather With Carbon Leather Bolsters
Rear Seat Entertainment Pack With TV Tuner
Harman Kardon Sound System
DAB Digital Radio
iPod And USB Interface
DVD Drive

Hard Drive Storage
Heated And Cooled Front Seats With Memory Function
Heated Rear Seats

Designo Quilted Leather Door Inserts With Carbon Leather Upper Inserts
Electrically Adjustable Multi Function Steering Wheel With Shift Paddles
Designo Overmats

AMG Illuminated Door Entry Guards
Electric Tilt/Slide Sunroof
Distronic Plus
Remote Auxilliary Heater
Blind Spot Monitoring
Parktronic With Rear View Camera

**Exterior Specifications** 

**Interior Specifications** 