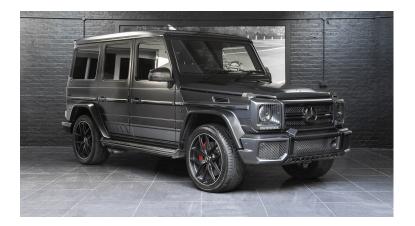

## MERCEDES-BENZ G63 AMG 463 EDITION

Exterior Black
Interior Black
Seats 5
Origin Mileage / Kms 6800
Fuel Type Petrol
Cubic Capacity Engine V8 5.5L

Matte Black
463 Edition wheels
Carbon Interior Trim Pack
Multi Contour Front Seats In Black Designo Quilted Leather With Carbon Leather Bolsters
Rear Seat Entertainment Pack With TV Tuner
Harman Kardon Sound System
DAB Digital Radio
iPod And USB Interface
DVD Drive

Hard Drive Storage
Heated And Cooled Front Seats With Memory Function
Heated Rear Seats

Designo Quilted Leather Door Inserts With Carbon Leather Upper Inserts
Electrically Adjustable Multi Function Steering Wheel With Shift Paddles
Designo Overmats

AMG Illuminated Door Entry Guards
Electric Tilt/Slide Sunroof
Distronic Plus
Remote Auxilliary Heater
Blind Spot Monitoring
Parktronic With Rear View Camera

**Exterior Specifications** 

**Interior Specifications** 