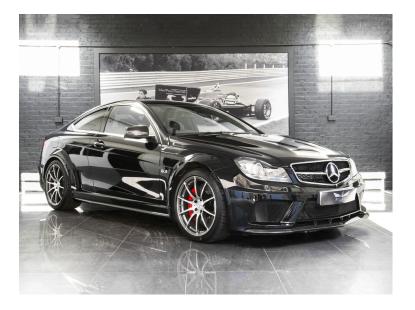

## MERCEDES-BENZ C63 AMG BLACK SERIES

Exterior Black Interior Black Seats 2 Origin -Mileage / Kms 5010 Fuel Type Petrol Cubic Capacity -Engine V8 6.2L

Obsidian Black AMG 19" Spoked Wheels Exterior Carbon Fibre Package Carbon Fibre Front Lower Lip Carbon Fibre Mirrors

Carbon Fibre Side Skirts Carbon Fibre Rear Spoiler Lip Carbon Fibre Rear Diffuser Mechanical Locking Differential

Black Leather/Alcantara Interior High Gloss Carbon Fibre Interior Trim Command with Navigation Premium Sound System Rear Seats Delete Configuration Rear View Camera Speed Sensitive Power Steering Cruise Control Air Conditioner Dark Tinted Glass Black Fabric Roof Interior Trim AMG Floor Mats Airbag Knee Anti-Theft Warning System FULL Mercedes-Benz Service History