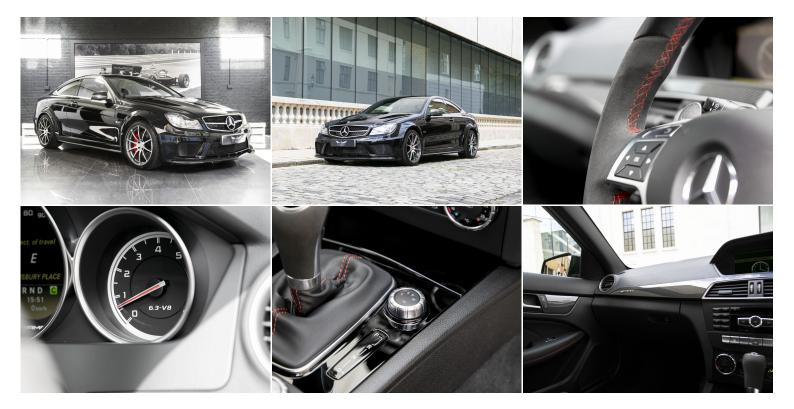

## MERCEDES-BENZ C63 AMG BLACK SERIES

Exterior Black Interior Black Seats 2 Origin -Mileage / Kms 5010 Fuel Type Petrol Cubic Capacity -Engine V8 6.2L

Obsidian Black AMG 19" Spoked Wheels Exterior Carbon Fibre Package Carbon Fibre Front Lower Lip Carbon Fibre Mirrors

Carbon Fibre Side Skirts Carbon Fibre Rear Spoiler Lip Carbon Fibre Rear Diffuser Mechanical Locking Differential

Black Leather/Alcantara Interior High Gloss Carbon Fibre Interior Trim Command with Navigation Premium Sound System Rear Seats Delete Configuration Rear View Camera Speed Sensitive Power Steering Cruise Control Air Conditioner Dark Tinted Glass Black Fabric Roof Interior Trim AMG Floor Mats Airbag Knee Anti-Theft Warning System FULL Mercedes-Benz Service History