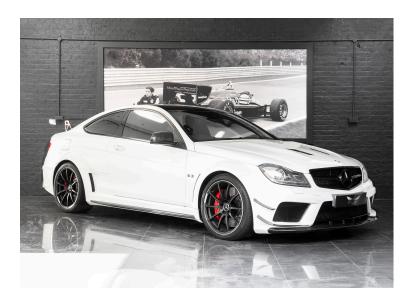

## MERCEDES-BENZ C63 AMG BLACK SERIES

Exterior White
Interior Black
Seats 4
Origin Mileage / Kms 16750
Fuel Type Petrol
Cubic Capacity Engine V8 6.2L

White
Aerodynamic Package
AMG Exterior Carbon Fibre Package
AMG Rear-Axle Differential Lock

Interior Finished in Black
AMG Carbon Fibre/Black Piano Wood Trim
Heated Front Seats
Interior Lighting Package
AMG Performance Media
Rear Seats
Cruise control
Roof Liner in Black Fabric
COMAND Online including DVD
Anti-Theft Alarm System
Automatic Air Conditioning
Adaptive Highbeam Assist
Dark-Tinted Rear Windscreen