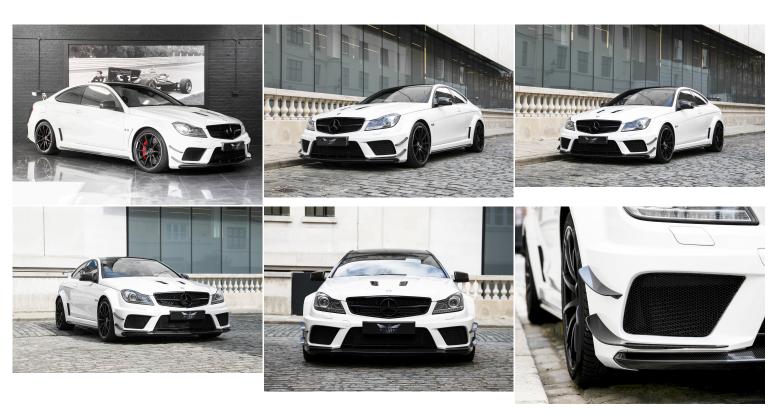

## MERCEDES-BENZ C63 AMG BLACK SERIES

Exterior White
Interior Black
Seats 4
Origin Mileage / Kms 16750
Fuel Type Petrol
Cubic Capacity Engine V8 6.2L

White
Aerodynamic Package
AMG Exterior Carbon Fibre Package
AMG Rear-Axle Differential Lock

Interior Finished in Black
AMG Carbon Fibre/Black Piano Wood Trim
Heated Front Seats
Interior Lighting Package
AMG Performance Media
Rear Seats
Cruise control
Roof Liner in Black Fabric
COMAND Online including DVD
Anti-Theft Alarm System
Automatic Air Conditioning
Adaptive Highbeam Assist
Dark-Tinted Rear Windscreen