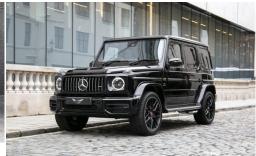

## **MERCEDES - BENZ G63 AMG**

Exterior Black Interior Red Seats 5 Origin UK Mileage / Kms 20 Fuel Type Petrol Cubic Capacity -Engine V8 4.0L

## **Exterior Specifications**

Obsidian Black
22 Inch AMG Cross-Spoke Forged Wheels
AMG Brake Callipers Painted Red
Night Pack
Premium Pack
Stainless Steel Side Running Boards
Privacy Glass
Retractable Tow Bar