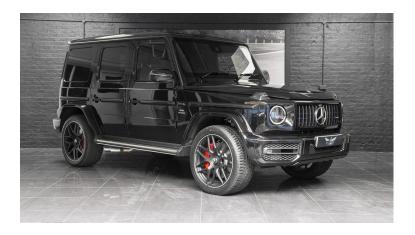

## **MERCEDES - BENZ G63 AMG**

Exterior Black Interior Red Seats 5 Origin UK Mileage / Kms 20 Fuel Type Petrol Cubic Capacity -Engine V8 4.0L

## **Exterior Specifications**

Obsidian Black
22 Inch AMG Cross-Spoke Forged Wheels
AMG Brake Callipers Painted Red
Night Pack
Premium Pack
Stainless Steel Side Running Boards
Privacy Glass
Retractable Tow Bar