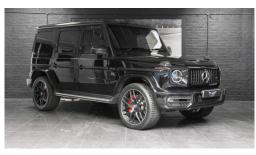

## **MERCEDES - BENZ G63 AMG**

Exterior Black Interior Red Seats 5 Origin UK Mileage / Kms 20 Fuel Type Petrol Cubic Capacity -Engine V8 4.0L

## **Exterior Specifications**

Obsidian Black
22 Inch AMG Cross-Spoke Forged Wheels
AMG Brake Callipers Painted Red
Night Pack
Premium Pack
Stainless Steel Side Running Boards
Privacy Glass
Retractable Tow Bar