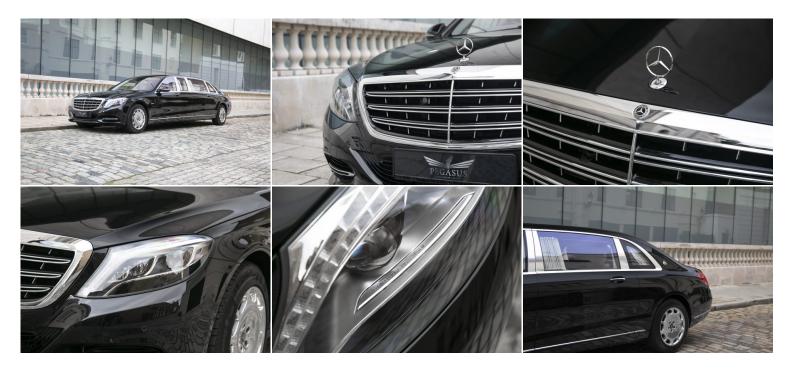

## **Exterior Specifications**

VAT Q Obsidian Black Metallic 20 inch Polished Forged Wheels in Exclusive Pullman Design Maybach Wheel Hub Cover LED Light System

## **Interior Specifications**

Crystal Grey Leather Designo Black Piano Lacquer Burmester High End 3D Surround Sound System Rear Tables Main Pop - up TV Maybach Leather Pillows in the rear Lambswool Floor Mats in the rear Silver Champagne Flutes Additional Refrigerator between conference Style Seats