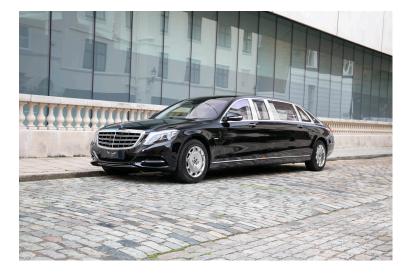

## MERCEDES - BENZ MAYBACH S600 PULLMAN

Exterior Obsidian Black Interior Crystal Grey Seats 6 Origin UK Mileage / Kms 200 Fuel Type Petrol Cubic Capacity -Engine -