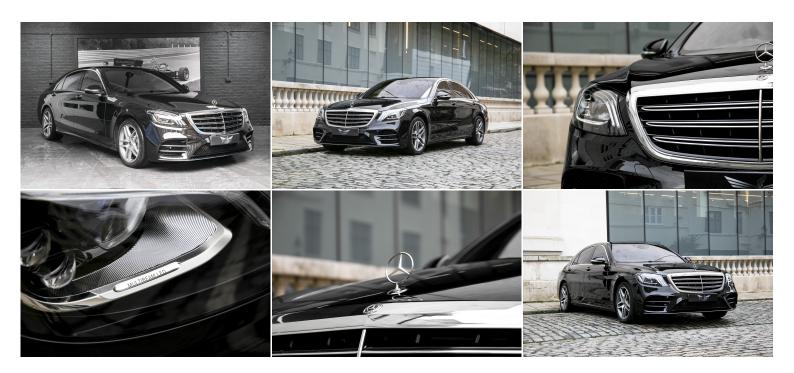

## **Exterior Specifications**

Obsidian Black Metallic Wider Wheel Arch For AMG Wheels 19-Inch AMG 5-Twin-Spoke Forged Wheels AMG Line AMG Body styling

## **Interior Specifications**

Black Leather Comfort Connectivity Package Apple Car Play Android Auto Burmester® Surround Sound system Multifunction Sports Steering Wheel In Nappa Leather Ambient Lighting (64 Colours And 10 Colour