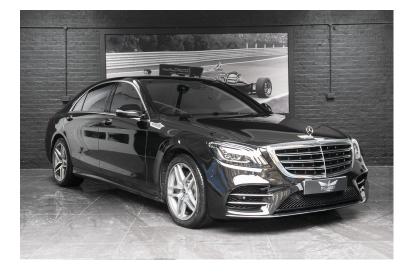

## MERCEDES-BENZ S500 LWB

Exterior Black Interior Black Seats 5 Origin -Mileage / Kms 21100 Fuel Type Petrol Cubic Capacity -Engine V6 3.0L

## **Exterior Specifications**

Obsidian Black Metallic Wider Wheel Arch For AMG Wheels 19-Inch AMG 5-Twin-Spoke Forged Wheels AMG Line AMG Body styling