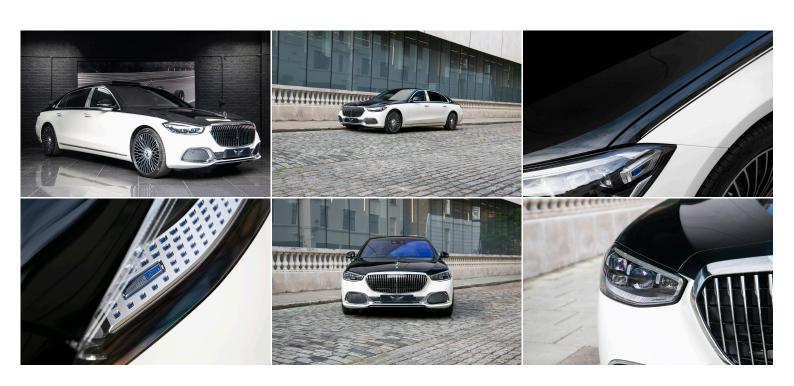

### **Exterior Specifications**

White / Black Two Tone Paint
Single Black Coachline
First Class Cabin
Panoramic Sliding Sunroof
Noise Reduced Tyre with Foam Absorber
Digital Lights
Heat insulating Dark Tinted Glass
Heated Windscreen
Pedestrian Protection

### **Interior Specifications**

Maybach Exclusive Leather Grey Interior
Dark Wood Interior Trim
First Class Rear Compartment
Burmester High End 4D Surround Sound
System
MBUX High End Rear Seat Entertainment
System
Ambient Lighting
Adaptive Rear Compartment Lighting
Climatized Front and Rear Seats
Warmth Comfort Package