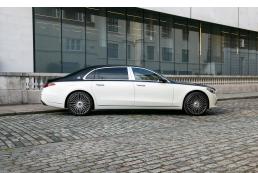

### **Exterior Specifications**

White / Black Two Tone Paint
Single Black Coachline
First Class Cabin
Panoramic Sliding Sunroof
Noise Reduced Tyre with Foam Absorber
Digital Lights
Heat insulating Dark Tinted Glass
Heated Windscreen
Pedestrian Protection