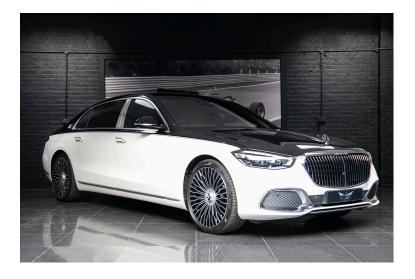

#### MERCEDES - BENZ S680 MAYBACH

Exterior White / Black Interior Grey Seats 4 Origin UK Mileage / Kms 40 Fuel Type Petrol Cubic Capacity -Engine V8 4.0L