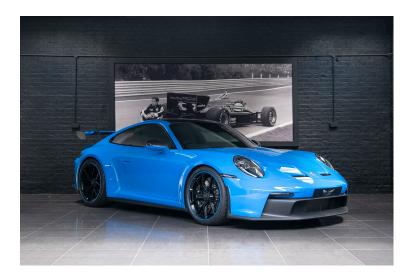

## **PORSCHE 911 992 GT3**

Exterior Shark Blue
Interior Black
Seats 2
Origin UK
Mileage / Kms 1970
Fuel Type Petrol
Cubic Capacity 503 hp
Engine Flat 6 4.0L

## **Exterior Specifications**

Shark Blue Paint
Lightweight Carbon Fibre Roof
Carbon Fibre Wing Mirrors
Carbon Fibre 'GT3' Treadplates
Wheels painted in Satin Black
Brake Calipers painted in Black (High
Gloss)