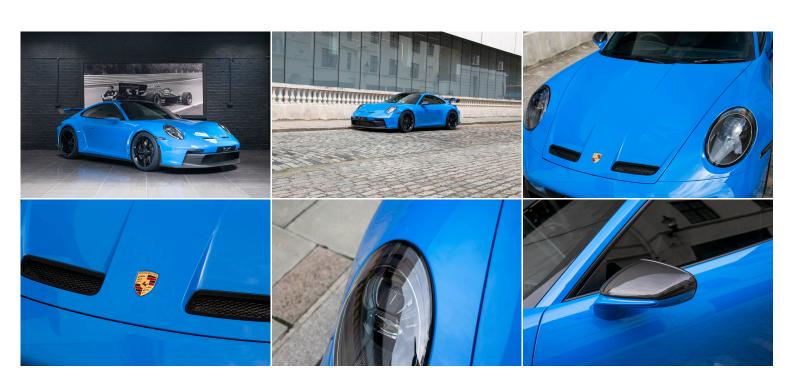

## **PORSCHE 911 992 GT3**

Exterior Shark Blue
Interior Black
Seats 2
Origin UK
Mileage / Kms 1970
Fuel Type Petrol
Cubic Capacity 503 hp
Engine Flat 6 4.0L

## **Exterior Specifications**

Shark Blue Paint
Lightweight Carbon Fibre Roof
Carbon Fibre Wing Mirrors
Carbon Fibre 'GT3' Treadplates
Wheels painted in Satin Black
Brake Calipers painted in Black (High
Gloss)

Rim borders painted to match Body Colour Front axle lift system Light design package Porsche Dynamic Light System Plus