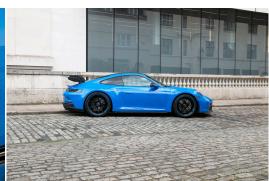

## **PORSCHE 911 992 GT3**

Exterior Shark Blue
Interior Black
Seats 2
Origin UK
Mileage / Kms 1970
Fuel Type Petrol
Cubic Capacity 503 hp
Engine Flat 6 4.0L

## **Exterior Specifications**

Shark Blue Paint
Lightweight Carbon Fibre Roof
Carbon Fibre Wing Mirrors
Carbon Fibre 'GT3' Treadplates
Wheels painted in Satin Black
Brake Calipers painted in Black (High
Gloss)