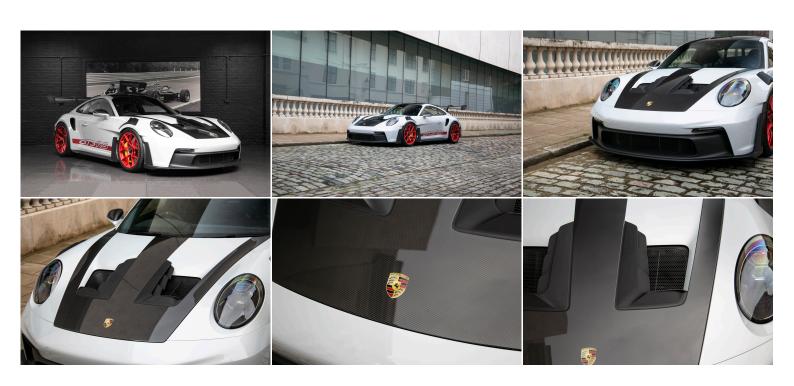

## **Exterior Specifications**

Ice Grey Metallic Weissach Package Exposed Carbon Bonnet & Roof Front Axle Lift Yellow Callipers 20/21 Inch GT3 RS Forged Magnesium Lightweight Alloys Painted In Pyro Red Exclusive Design Taillights Light Design Package LED Main Headlights With Matrix Beam

## **Interior Specifications**

Black Leather with Red Contrast Carbon Fibre Trim Club Sport Package With Additional Road Legal 1KG Fire Extinguisher Porsche Ceramic Composite Brakes With Sports Chrono Stopwatch Instrument Dial In Red Bose Surround Sound System Doors Sill Guard In Matt Carbon Multifunctional Steering Wheel with **Contrasting Red Stitching** Rev Counter In White