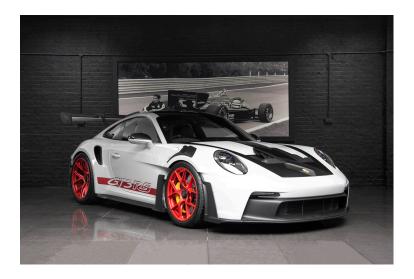

## **PORSCHE 911 992 GT3 RS**

**Exterior** White Interior Black / Red Seats 2 Origin UK Mileage / Kms 40 Fuel Type Petrol Cubic Capacity 518 bhp Engine 6 cylinder 4.0L

## **Exterior Specifications**

Ice Grey Metallic Weissach Package Exposed Carbon Bonnet & Roof Front Axle Lift Yellow Callipers 20/21 Inch GT3 RS Forged Magnesium Lightweight Alloys Painted In Pyro Red Exclusive Design Taillights Light Design Package LED Main Headlights With Matrix Beam