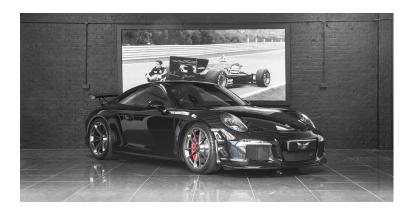

## PORSCHE 991 GT3

Exterior Black Interior Black Seats 2 Mileage / Kms 9500 Fuel Type Petrol Engine 6cyl 3.8L

Exterior:Metallic Black

Red Brake Callipers

Lift System - Front Axle

Interior: Black Leather with Red Stitching

Front PPF (Paint Protection Film)

Club Sport Package

Carbon Backed Sports Bucket Seats

Centre Console Trim in Carbon Fibre

Carbon Dash Strip

Carbon Door Strips

Chrono Package

Bi-Xenon

Dynamic Cornering Light Black PDLS

Bluetooth Connectivity

Porsche Sound Pack

**Red Seat Belts** 

Red Harnesses

**Red Dials** 

Red Roll Cage

Painted Headlamp Cleaning System

Porsche Tracking System

Fire Extinguisher

Factory Rear Privacy Glass

Reverse Camera

Factory Porsche Floor Mats

WARRANTY Till October 2019

ENGINE WARRANTY TILL October 2026

**Exterior Specifications** 