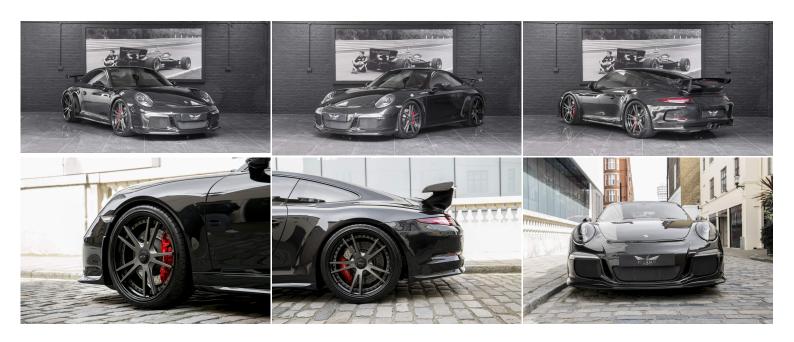

## PORSCHE 991 GT3

Exterior Black Interior Black Seats 2 Mileage / Kms 9500 Fuel Type Petrol Engine 6cyl 3.8L

Exterior:Metallic Black

Red Brake Callipers

Lift System - Front Axle

Interior: Black Leather with Red Stitching

Front PPF (Paint Protection Film)

Club Sport Package

Carbon Backed Sports Bucket Seats

Centre Console Trim in Carbon Fibre

Carbon Dash Strip

Carbon Door Strips

Chrono Package

Bi-Xenon

Dynamic Cornering Light Black PDLS

Bluetooth Connectivity

Porsche Sound Pack

**Red Seat Belts** 

Red Harnesses

**Red Dials** 

Red Roll Cage

Painted Headlamp Cleaning System

Porsche Tracking System

Fire Extinguisher

Factory Rear Privacy Glass

Reverse Camera

Factory Porsche Floor Mats

WARRANTY Till October 2019

ENGINE WARRANTY TILL October 2026

**Exterior Specifications** 