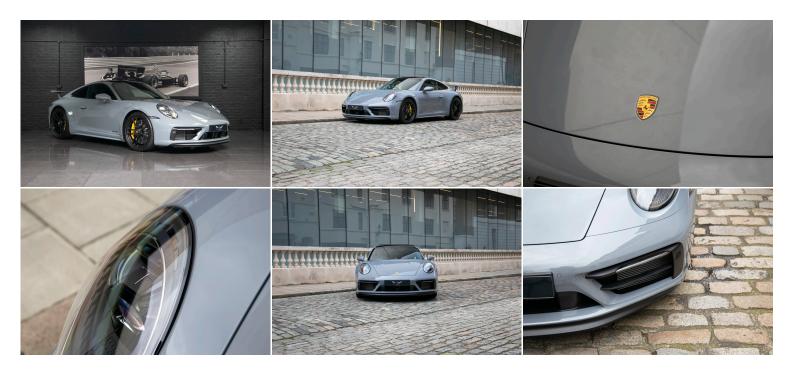

#### PORSCHE 911 992 CARRERA GTS

Exterior Arctic Grey Interior Black Seats 2 Origin UK Mileage / Kms 20 Fuel Type Petrol Cubic Capacity 473 bhp Engine 3.0L 6 Cylinder

### VATQ

Arctic Grey Electric Slide / Tilt Glass Sunroof Exterior Package in High Gloss Black with Aerokit Front Axle Lift System Power Steering Plus

### **Interior Specifications**

Race Tex Interior Package with Extensive items in Leather Interior Package in Matt Carbon Interior Trim Package with decorative stitching in Contrasting Colour BOSE Surround Sound System Cruise Control PCM - Porsche Communication