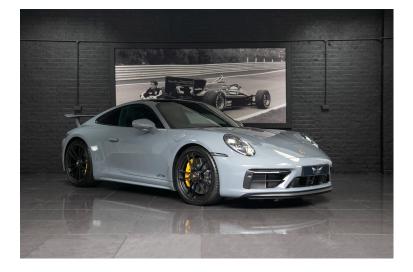

#### PORSCHE 911 992 CARRERA GTS

Exterior Arctic Grey Interior Black Seats 2 Origin UK Mileage / Kms 20 Fuel Type Petrol Cubic Capacity 473 bhp Engine 3.0L 6 Cylinder

### VATQ

Arctic Grey Electric Slide / Tilt Glass Sunroof Exterior Package in High Gloss Black with Aerokit Front Axle Lift System Power Steering Plus