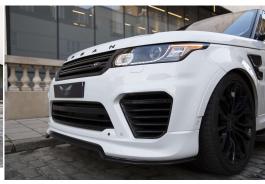

## **Exterior**

Exterior colour: Fuji white

Full exterior Urban Automotive V2 BODYKIT

Full Carbon fibre exterior pack (Carbon fibre autograph grille, carbon fibre side vents, carbon fibre rear tailgate trim, Carbon fibre wing mirror caps, carbon fibre bonnet vents)

23" Phantom Alloy Wheel in Black

Black Shadow sidesteps