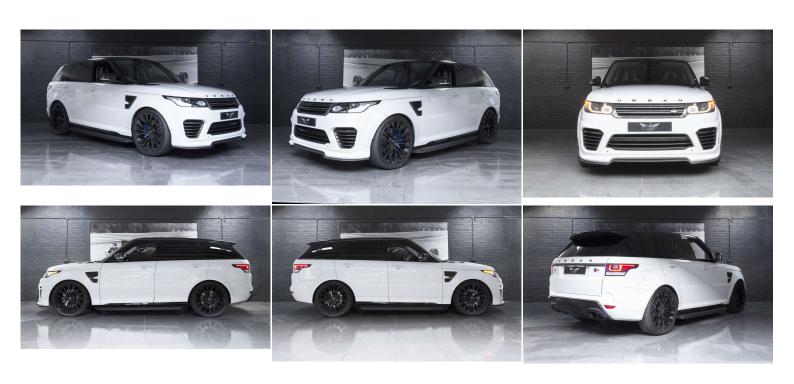

## **Exterior**

Exterior colour: Fuji white

Full exterior Urban Automotive V2 BODYKIT

Full Carbon fibre exterior pack (Carbon fibre autograph grille, carbon fibre side vents, carbon fibre rear tailgate trim, Carbon fibre wing mirror caps, carbon fibre bonnet vents)

23" Phantom Alloy Wheel in Black

Black Shadow sidesteps

## Interior

Interior colour: Duo tone Ebony / Cirrus leather interior,

Head Up Display

Soft Door Close

Adaptive Xenon Headlamps with LED Signature

Meridian Signature Reference Audio System (1700W) with 23 Speakers