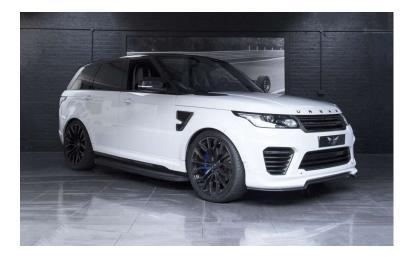

## **RANGE ROVER SPORT SVR URBAN AUTOMOTIVE**

Exterior White
Interior Black/White
Seats 5
Origin Mileage / Kms 4550
Fuel Type Petrol
Cubic Capacity Engine V8 5.0L

## **Exterior**

Exterior colour: Fuji white

Full exterior Urban Automotive V2 BODYKIT

Full Carbon fibre exterior pack (Carbon fibre autograph grille, carbon fibre side vents, carbon fibre rear tailgate trim, Carbon fibre wing mirror caps, carbon fibre bonnet vents)

23" Phantom Alloy Wheel in Black

Black Shadow sidesteps