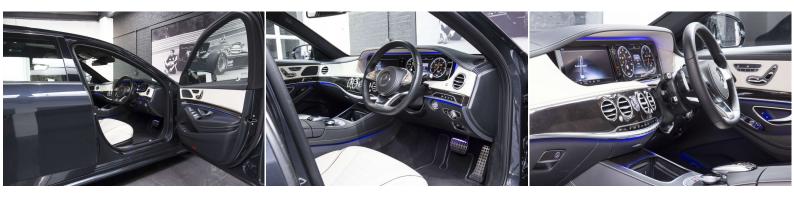

## **UPHOLSTERY & TRIM**

- Nappa Leather Porcelain / Black
- Trim Black Poplar wood, gloss

#### **OPTIONS**

- 360° camera
- Electric panoramic glass sunroof
- Infra-red -refective, noise-insulating glass all round
  - Sunblinds for rear side windows
    - Electric rear roller blind
  - Closing aid for doors (SOFT CLOSING DOOR)
    - Luxury automatic climate control rear
      - Rear seats electrically adjustable
- Electric drivers seat & exterior mirrors with memory
  - Memories for rear seats
  - Comfort-ventilated rear seats
    - Luxury head restraints
- DISTRONIC PLUS with STEER CONTROL and Stop&Go Pilot
  - Active Blind Spot Assist
  - Active Lane Keeping Assist
    - PRE-SAFE® PLUS
  - Distronic Plus with Steer Assist and Stop & Go Pilot
    - BAS PLUS with Cross-Traffic Assist
      - Brake Assist BAS PLUS
  - Multifunction sports steering wheel in nappa leather
    - COMAND Online