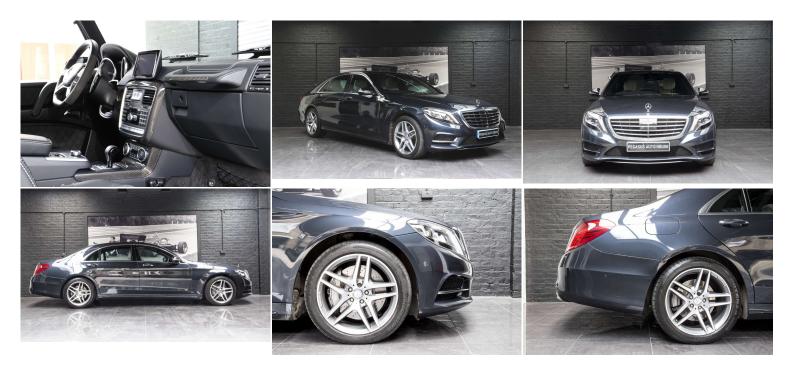

#### MERCEDES-BENZ S350L D EXECUTIVE PACKAGE

# EXTERIOR

Anthracite Blue metallic

19" AMG alloy wheels - 5-twin-spoke design

## **UPHOLSTERY & TRIM**

- Nappa Leather Porcelain / Black
- Trim Black Poplar wood, gloss