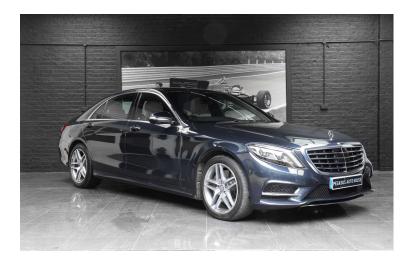

#### MERCEDES-BENZ S350L D EXECUTIVE PACKAGE

# EXTERIOR

Anthracite Blue metallic

19" AMG alloy wheels - 5-twin-spoke design