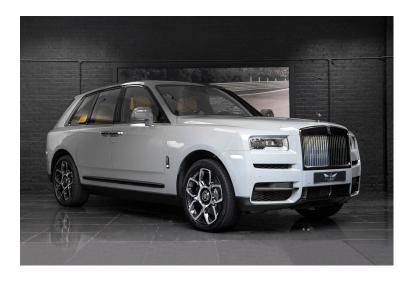

## **ROLLS ROYCE CULLINAN LHD**

Exterior Burnout Grey Interior Forge Yellow Seats 5 Origin UK Mileage / Kms 40 Fuel Type Petrol Cubic Capacity -Engine V12 6.75L

£499,995.00

## **Exterior Specifications**

VAT Q - LHD

Burnout Grey Paint Shadow Chrome Exterior Package 22 Inch Part Polished Black Badge Wheel Exterior Shadow Pack Dark Chrome Spirit of Ecstasy