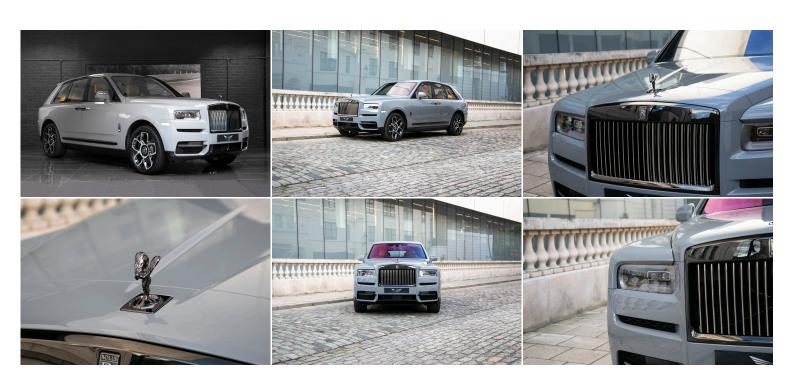

## **ROLLS ROYCE CULLINAN LHD**

Exterior Burnout Grey Interior Forge Yellow Seats 5 Origin UK Mileage / Kms 40 Fuel Type Petrol Cubic Capacity -Engine V12 6.75L

£499,995.00

## **Exterior Specifications**

VAT Q - LHD

Burnout Grey Paint Shadow Chrome Exterior Package 22 Inch Part Polished Black Badge Wheel Exterior Shadow Pack Dark Chrome Spirit of Ecstasy

## **Interior Specifications**

Forge Yellow Perforated Leather
Piano Black Interior Trim
Black Secondary Interior Colour
Front Ventilated Seats
Extended Veneer Centre Line
Spirit of Ecstasy Embossed on all Doors
Selby Grey 'RR' Monogram to all Headrests