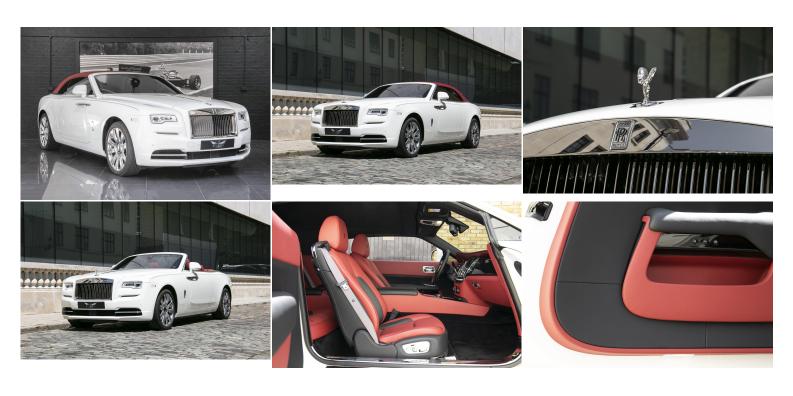

## **ROLLS-ROYCE DAWN**

Exterior White Interior Red Seats 4 Origin -Mileage / Kms 4400 Fuel Type Petrol Cubic Capacity -Engine V12 6.6L

Solid English White 21" Forged 10 Spoke Polished Alloy Wheels Chromed Exhaust

Red Interior
Piano Black Wood
Tyre Pressure Monitor
Rear View Camera with Top View
Comfort Access System
Veneered Rear Deck
Front and Rear Heating Seats
Front Active Seat Ventilation
High Beam Assistant