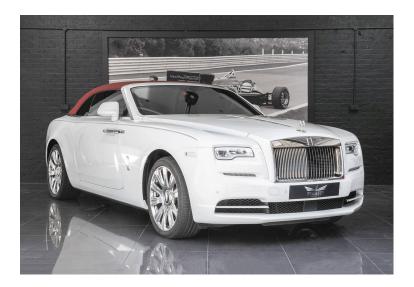

## **ROLLS-ROYCE DAWN**

Exterior White Interior Red Seats 4 Origin -Mileage / Kms 4400 Fuel Type Petrol Cubic Capacity -Engine V12 6.6L

Solid English White 21" Forged 10 Spoke Polished Alloy Wheels Chromed Exhaust