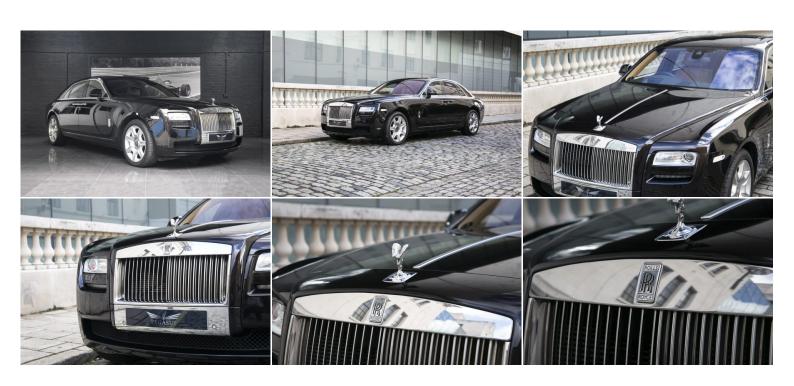

## **ROLLS - ROYCE GHOST**

Exterior Black Ember Interior Tan Seats 5 Origin UK Mileage / Kms 26250 Fuel Type Petrol Cubic Capacity 563 hp Engine V12 6.L6

## **Exterior Specifications**

Black Ember Paint
Standard Spirit of Ecstasy
20" Alloy Wheels
Rear privacy glass
Chrome visible exhaust tips
Polished steel tread plates
Adaptive headlights
High-beam assistance
Lane Departure Warning

## **Interior Specifications**

Tan and Dark Spice Natural Grain Leather
Walnut Burr
Front and Rear ventilated seats
Individual Seats
Dark Spice-Seat piping
Dark Spice-RR all headrests
Sandstone Seatbelts
Rear theatre configuration
Picnic tables
Panorama sunroof
Lambswool Floor mats