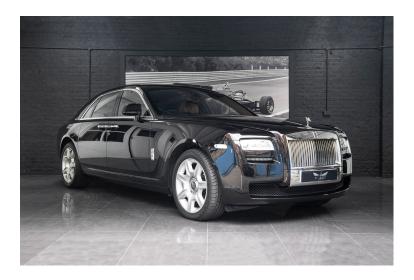

## **ROLLS - ROYCE GHOST**

Exterior Black Ember Interior Tan Seats 5 Origin UK Mileage / Kms 26250 Fuel Type Petrol Cubic Capacity 563 hp Engine V12 6.L6

## **Exterior Specifications**

Black Ember Paint
Standard Spirit of Ecstasy
20" Alloy Wheels
Rear privacy glass
Chrome visible exhaust tips
Polished steel tread plates
Adaptive headlights
High-beam assistance
Lane Departure Warning