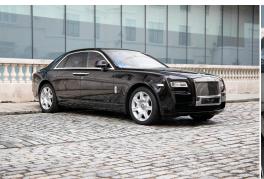

## **ROLLS - ROYCE GHOST**

Exterior Black Ember Interior Tan Seats 5 Origin UK Mileage / Kms 26250 Fuel Type Petrol Cubic Capacity 563 hp Engine V12 6.L6

## **Exterior Specifications**

Black Ember Paint
Standard Spirit of Ecstasy
20" Alloy Wheels
Rear privacy glass
Chrome visible exhaust tips
Polished steel tread plates
Adaptive headlights
High-beam assistance
Lane Departure Warning