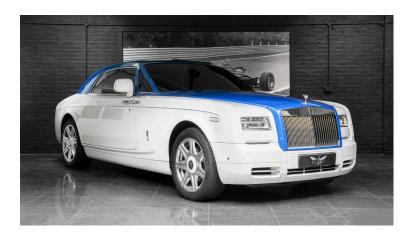

## ROLLS ROYCE PHANTOM DROPHEAD COUPE SERIES II

Exterior White/Blue Interior Bespoke Seats 4 Origin -Mileage / Kms 13100 Fuel Type Petrol Cubic Capacity -Engine V12 6.75L

Exterior 490 U- SPECIAL ORDER PAINT