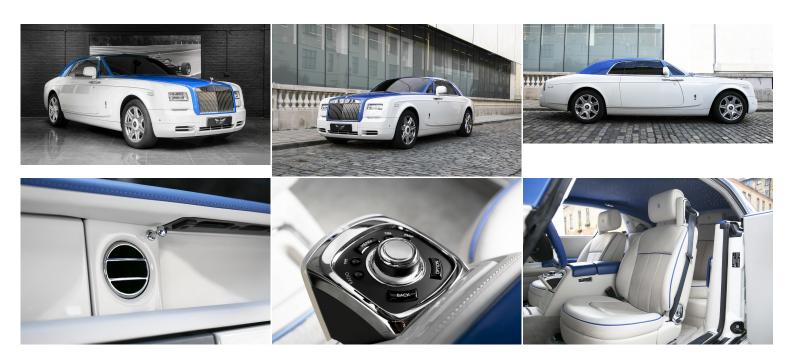

## ROLLS ROYCE PHANTOM DROPHEAD COUPE SERIES II

Exterior White/Blue Interior Bespoke Seats 4 Origin -Mileage / Kms 13100 Fuel Type Petrol Cubic Capacity -Engine V12 6.75L

Exterior 490 U- SPECIAL ORDER PAINT

INTERIOR Z1XX- SPECIAL ORDER UPHOLSTERY

TYRE PRESSUER MONITOR
TV FUNCTION ,ANALOG
MUSIC INTERFACE FOR SMARTPHONES
COMBOX CONTROLLER

VOICE CONTROL PREPARATION FOR MOBILE PHONE WITH BUETOOTH INTERFACE DAYTIME DRIVING LIGHTS REAR VIEW CAMERA WITH TOP VIEW SIDE CAMERA SPEEDOMETER WITH KM READING NAVIGATION TV FUNCTION STARLIGHT HEADLINER LAMBS WOOL FLOOR MATTS